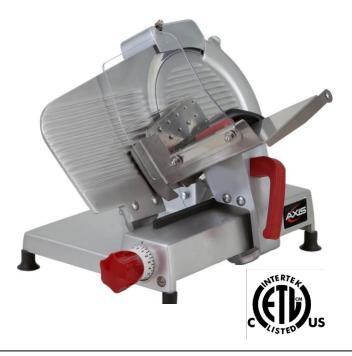

# AX-S12 ULTRA 12" Meat Slicer

# **Sanitary Anodized components**

- One piece base with no crevices to avoid any build-up of bacteria for easy cleaning
- Environmentally-safe aluminum anodizing produces a durable, aesthetically pleasing finish for endless design applications
- Easy cleaning, a wet cloth and a mild detergent is sufficient to keep the slicer clean
- The highest degree of anodization for sanitized surface and corrosion resistant

# Poly V-Belt Drive Systems

- Easy to maintain economical service and repair with a long life belt
- Slicer's knife runs at 300 rpm for optimal performance, to avoid product heating and stressing
- Steel motor pulley

#### Motor

- .50 H.P. fan cooled motor poly V-belt driven
- Thermo-protection to avoid motor burning
- Easy access to thermo switch to switch on when needed
- Microswitch protection on cover blade; blade will stop when microswitch loses its contact to avoid any injury
- Permanently lubricated ball bearings to ensure quiet operation

# **Full gravity Feed**

- 30° angle feed requires less pressure from user and it helps product to slide on gauge plate
- Easy access for the operator to lad any product with a side handle to assist in slicing

### Stainless steel product holder

- Wide stainless steel product holder providing sanitary requirements as it comes into contact with any food
- Plexi safety guard on carriage tray to prevent accidents

# Hard chrome-plated knife

- Highest chromium precision special alloy hollow ground blade
- Precision system provides thousands slice adjustment and consistent cuts of foods from tissue thin to 9/16" (14mm)

# Top mounted double stone sharpener

- Built-in top mounted sharperner
- Double action sharpens in just seconds to obtain perfect results
- Removable for easy cleaning and sanitation