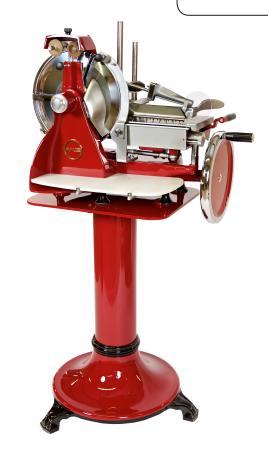

## **Flywheel Slicer**

The Axis flywheel slicer is built in aluminum with internal parts made out of stainless steel. This machine is hand operated and can therefore be used in places without a power supply. The incorporated sharpener makes it easy to sharpen and helps keep the blade consistent to ensure the perfect cut. The glossy paint allows for the unit to be easily cleaned

## **Standard Features**

- Fully hand-operated. Ideal for prosciutto slicing
- Variable cut thickness
- Made of aluminum with parts of steel and black finishing
- Equipped with blade guard for safe cleaning and operations
- Built-in blade sharpeners for effective and sharp cutting
- Designed for durability and consistent slicing

\*Stand sold separately

| Wodel |          | Didde Size Netweight |         | Troduct Difficisions (EXTI) |   |  |
|-------|----------|----------------------|---------|-----------------------------|---|--|
|       | AX-VOL12 | 12"                  | 100 lbs | 9.05" x 7.48"               |   |  |
|       |          | E                    |         | G                           | F |  |

Blade Size NetWeight Product Dimensions (Lx H)

Measurements: A:13.4" B: 15.7" C: 23.6" D:28.3" E:29.1" F:28" H: 27.5" I:33.5"

Due to continuing product development, to ensure the best possible performance, the specifications are subject to change without prior notice.