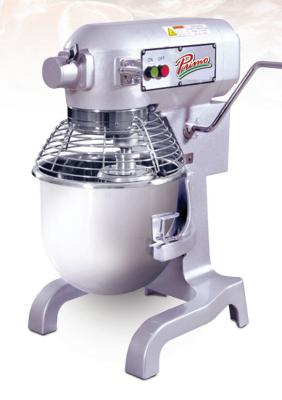

## **20 QUART MIXER**

- > Reliable and dependable gear drive design
- > Long life gear box
- > 3 Speeds
- > #12 Power Hub for attachments
- > Quiet operation
- > Heat-treated hardened alloy steel gears and shaft
- > Stainless steel bowl safety guard
- > Side mounted controls. Separate start and stop buttons
- > Highest quality aluminum alloy used for maximum standard of hygiene
- > Safety interlock switch prevents operation when either bowl is lowered or guard is opened
- > 6 Foot cord and plug

## STANDARD ACCESSORIES:

- Stainless steel bowl
- > Stainless steel wire whip
- > Aluminum flat beater, aluminum dough hook