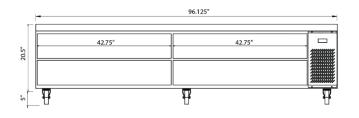

#### **TECHNICAL SPECIFICATIONS**

| Exterio                     | r Dimensio | ons             | Interior Dimensions |                      |  |
|-----------------------------|------------|-----------------|---------------------|----------------------|--|
| <b>W:</b> 96.125" (2442 mm) |            | W:              | 83.3" (2116 mm)     |                      |  |
| <b>D:</b> 30.5" (775 mm)    |            | D:              | 24.6″ (625 mm)      |                      |  |
| <b>H:</b> 25.5" (648 m      |            | 5″ (648 mm)     | H:                  | 16.5″ (419 mm)       |  |
| Interior Capacity           |            |                 |                     |                      |  |
| 21.4 Cu Ft<br>606 L         |            |                 |                     |                      |  |
| Drawers                     |            | Material        |                     | apacity<br>ncluded)  |  |
| 4                           |            | Stainless Steel |                     | 12<br>(Full Size 4") |  |
| Exterior Material           |            |                 | Stainless Steel     |                      |  |
| Interior Material           |            |                 | Stainless Steel     |                      |  |