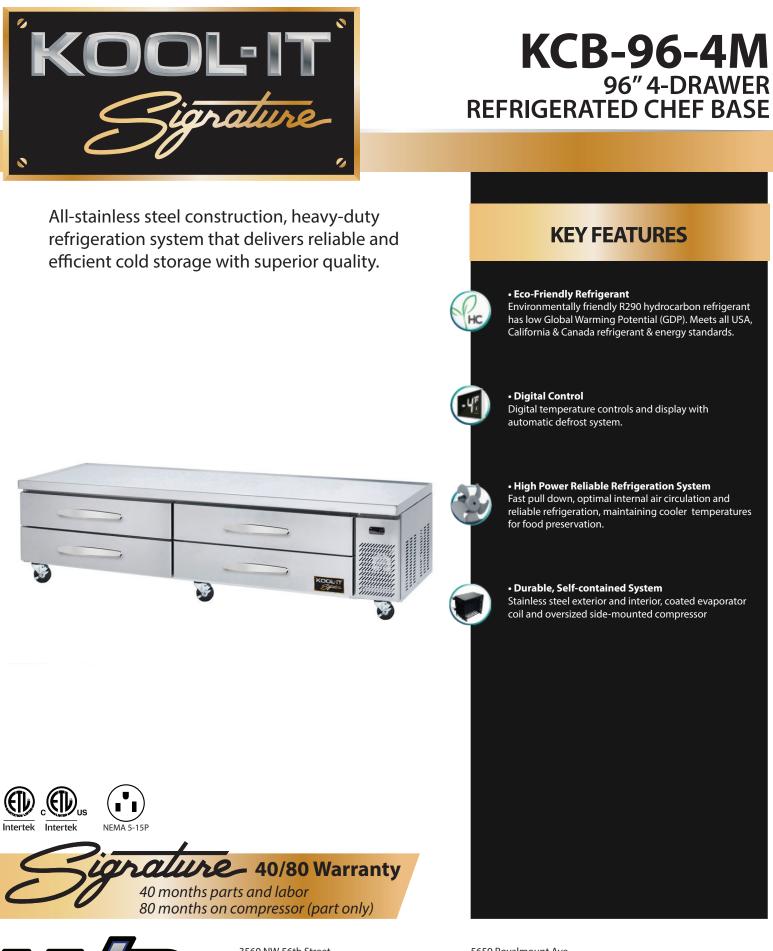

# KCB-96-4M 96" 4-DRAWER REFRIGERATED CHEF BASE

**PRODUCT VIEWS** 

#### Front

Stainless steel top with marine edge

**ADDITIONAL FEATURES** 

Accommodates standard 4" food service pans (not included)

Heavy-duty 5" castors (2 with brakes)

Foamed-in-place high-density CFC-free polyurethane insulation

Tight-sealing magnetic vinyl gaskets