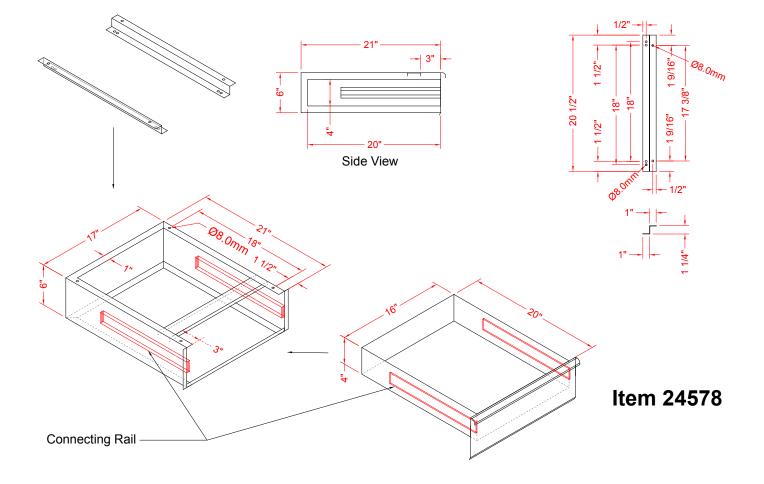

## FEATURES

- 20 Gauge. 430 Stainless steel drawer and frame
- 16 Gauge. 430 Stainless steel clip

| TECHNICAL<br>SPECIFICATIONS | DRAWER FOR 24" DEEP<br>WORKTABLE<br>(comes with 20.5" bracket) | DRAWER FOR 30" DEEP<br>WORKTABLE<br>(comes with 25.25" bracket) |
|-----------------------------|----------------------------------------------------------------|-----------------------------------------------------------------|
| ITEM                        | 24578                                                          | 24579                                                           |
| DIMENSIONS (DWH)            | 21" x 17" x 6" / 533.4 x 431.8 x 152.4 mm                      |                                                                 |

## STORAGE SOLUTION DRAWER FOR 24" DEEP WORKTABLES