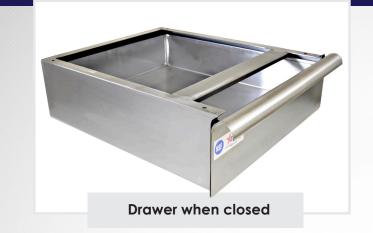

## DRAWERS FOR 24" and 30" DEEP WORKTABLES Items 24578 and 24579

## FEATURES

- 20 Gauge. 430 Stainless steel drawer and frame
- 16 Gauge. 430 Stainless steel clip

| TECHNICAL<br>SPECIFICATIONS | DRAWER FOR 24" DEEP<br>WORKTABLE<br>(comes with 20.5" bracket) | DRAWER FOR 30" DEEP<br>WORKTABLE<br>(comes with 25.25" bracket) |
|-----------------------------|----------------------------------------------------------------|-----------------------------------------------------------------|
| ITEM                        | 24578                                                          | 24579                                                           |
| DIMENSIONS (DWH)            | 21" x 17" x 6" / 533.4 x 431.8 x 152.4 mm                      |                                                                 |