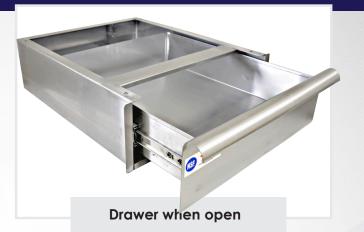

## DRAWERS FOR 24" and 30" DEEP WORKTABLES Items 24578 and 24579

## FEATURES

- 20 Gauge. 430 Stainless steel drawer and frame
- 16 Gauge. 430 Stainless steel clip

| TECHNICAL<br>SPECIFICATIONS | DRAWER FOR 24" DEEP<br>WORKTABLE<br>(comes with 20.5" bracket) | DRAWER FOR 30" DEEP<br>WORKTABLE<br>(comes with 25.25" bracket) |
|-----------------------------|----------------------------------------------------------------|-----------------------------------------------------------------|
| ITEM                        | 24578                                                          | 24579                                                           |
| DIMENSIONS (DWH)            | 21" x 17" x 6" / 533.4 x 431.8 x 152.4 mm                      |                                                                 |