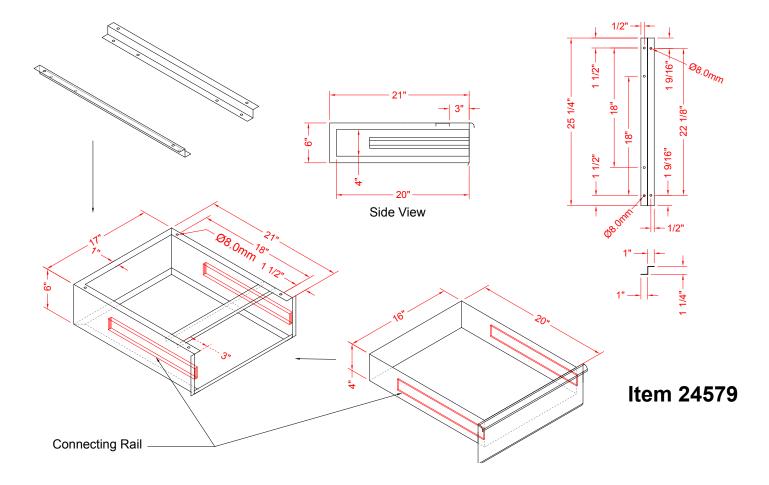

## FEATURES

- 20 Gauge. 430 Stainless steel drawer and frame
- 16 Gauge. 430 Stainless steel clip

| TECHNICAL<br>SPECIFICATIONS | DRAWER FOR 24" DEEP<br>WORKTABLE<br>(comes with 20.5" bracket) | DRAWER FOR 30" DEEP<br>WORKTABLE<br>(comes with 25.25" bracket) |
|-----------------------------|----------------------------------------------------------------|-----------------------------------------------------------------|
| ITEM                        | 24578                                                          | 24579                                                           |
| DIMENSIONS (DWH)            | 21" x 17" x 6" / 533.4 x 431.8 x 152.4 mm                      |                                                                 |

## STORAGE SOLUTION DRAWER FOR 30" DEEP WORKTABLES