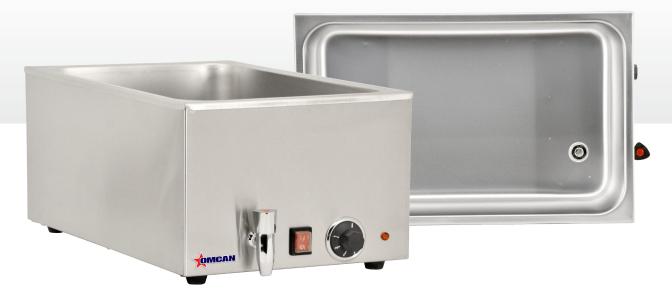

## SINGLE CHAMBER FOOD WARMER Item: 19076

Model: FW-CN-0023

Pan sold separately

MADE IN CHINA

Authorized Dealer

## FOOD WARMERS SINGLE CHAMBER FOOD WARMER

Easy to clean and maintain. Equipped with an adjustable thermostat which ranges from 30°-90° Celsius. Exterior body is constructed of high quality material for lasting beauty and durability.

| TECHNICAL SPECIFICATION |             |
|-------------------------|-------------|
| ITEM NUMBER             |             |
| MODEL                   | I           |
| DESCRIPTION             | Single Cl   |
| CAPACITY                | 2 half-size |

Π

POWER ELECTRICAL WEIGHT PACKAGING WEIGHT

DIMENSIONS

PACKAGING DIMENSIONS

19076 FW-CN-0023 Single Chamber Food Warmer 2 half-size pans or 1 full size pan 1.2 kW 120V/60Hz/1 17 lbs./ 7.7 kgs 18 lbs./ 8 kgs 22.75" x 13.5" x 9.5"/ 558 x 343 x 241 mm 24" x 14" x 11"/ 610 x 356 x 279.4 mm