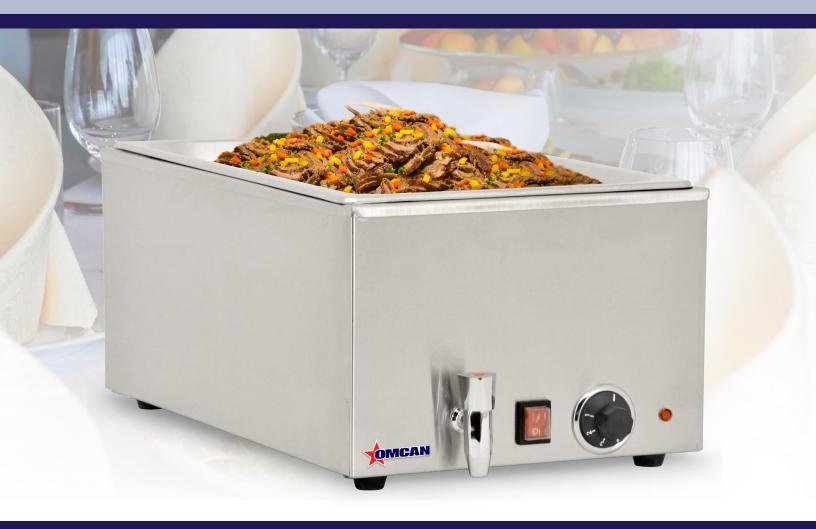

## SINGLE CHAMBER FOOD WARMER Item: 19076

Model: FW-CN-0023

Pan sold separately

MADE IN CHINA

Authorized Dealer

## FOOD WARMERS SINGLE CHAMBER FOOD WARMER

Easy to clean and maintain. Equipped with an adjustable thermostat which ranges from 30°-90° Celsius. Exterior body is constructed of high quality material for lasting beauty and durability.