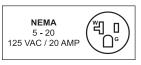

7.5" x 3.5" / 190.5 x 89 mm

120V/60Hz/1Ph

37.5 lbs. / 17 kg.

41.9 lbs. / 19 kg.

12" x 17" x 8.75" x 8.75" (Close) or 21" (Open) / 305 x 432 x 222 mm (Close) or 533 mm (Open)

18.8" x 15.7" x 13.5" / 478 x 400 x 345 mm