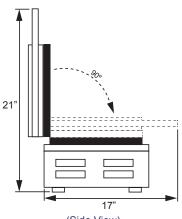

**WEIGHT** 

PACKAGING WEIGHT

**OVERALL DIMENSIONS** (WDH)

PACKAGING DIMENSIONS

39578

CE-CN-0351

1600W

60°-300°C / 140°-570°F

7.5" x 3.5" / 190.5 x 89 mm

120V/60Hz/1Ph

37.5 lbs. / 17 kg.

41.9 lbs. / 19 kg.

12" x 17" x 8.75" x 8.75" (Close) or 21" (Open) / 305 x 432 x 222 mm (Close) or 533 mm (Open)

18.8" x 15.7" x 13.5" / 478 x 400 x 345 mm