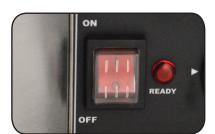

#### **FEATURES**

- · Brussel style waffle maker
- On/ off switch with power indicator
- Drip tray to reduce waste

- Thermostatic temperature controller
- Temperature range from 60° 300°C / 140°- 570°F