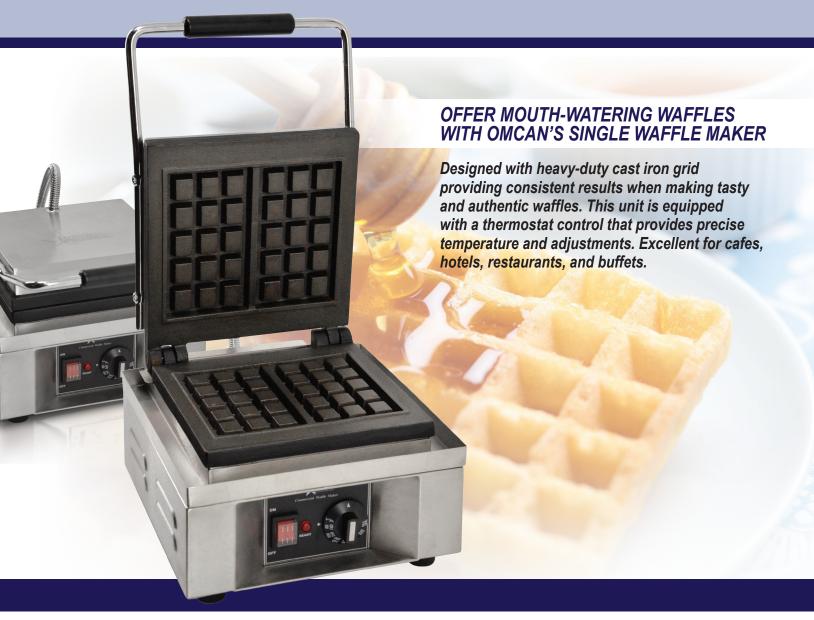

# **WAFFLE MAKER WITH 1600 WATTS**

ITEM: 39578 MODEL: CE-CN-0351

## **WAFFLE MAKER WITH 1600 WATTS**

#### **FEATURES**

- · Brussel style waffle maker
- On/ off switch with power indicator
- Drip tray to reduce waste

- Thermostatic temperature controller
- Temperature range from 60° 300°C / 140°- 570°F