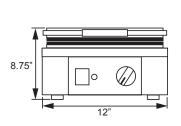

### **TECHNICAL SPECIFICATION**

(Front View)

**WEIGHT** 

PACKAGING WEIGHT

**OVERALL DIMENSIONS** (WDH)

PACKAGING DIMENSIONS

39578

CE-CN-0351

1600W

60°-300°C / 140°-570°F

7.5" x 3.5" / 190.5 x 89 mm

120V/60Hz/1Ph

37.5 lbs. / 17 kg.

41.9 lbs. / 19 kg.

12" x 17" x 8.75" x 8.75" (Close) or 21" (Open) / 305 x 432 x 222 mm (Close) or 533 mm (Open)

18.8" x 15.7" x 13.5" / 478 x 400 x 345 mm