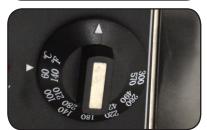

#### **FEATURES**

- · Brussel style waffle maker
- On/ off switch with power indicator
- Drip tray to reduce waste

- Thermostatic temperature controller
- Temperature range from 60° 300°C / 140°- 570°F

**WEIGHT** 

PACKAGING WEIGHT

**OVERALL DIMENSIONS** (WDH)

PACKAGING DIMENSIONS

39578

CE-CN-0351

1600W

60°-300°C / 140°-570°F