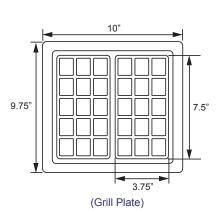

## TECHNICAL SPECIFICATION

ITEM NUMBER

MODEL

**POWER** 

TEMPERATURE RANGE

NUMBER OF WAFFLE

WAFFLE SIZE

**ELECTRICAL** 

**WEIGHT** 

PACKAGING WEIGHT

**OVERALL DIMENSIONS** (WDH)

PACKAGING DIMENSIONS

39578

CE-CN-0351

1600W

60°-300°C / 140°-570°F

7.5" x 3.5" / 190.5 x 89 mm

120V/60Hz/1Ph

37.5 lbs. / 17 kg.

41.9 lbs. / 19 kg.

12" x 17" x 8.75" x 8.75" (Close) or 21" (Open) / 305 x 432 x 222 mm (Close) or 533 mm (Open)

18.8" x 15.7" x 13.5" / 478 x 400 x 345 mm