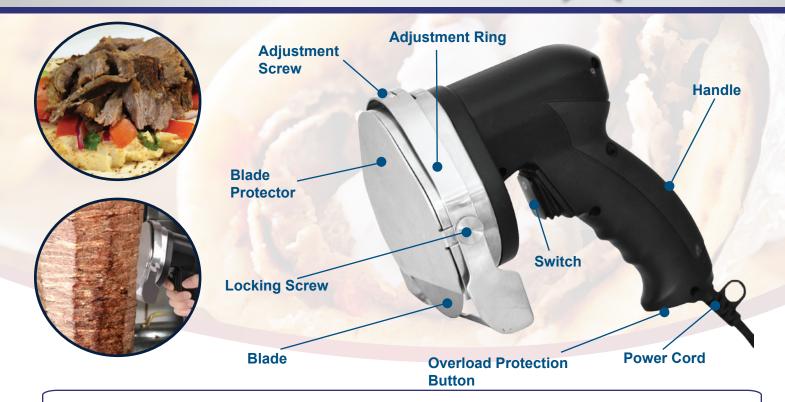

### Features:

- 304 Stainless steel blade holder and orifice plate
- Body consists of engineered plastic fiber nylon
- Comes with adjustment ring and screw for desired thickness
- Sturdy and abrasion resistant
- Equipped with blade protector and overload protection button