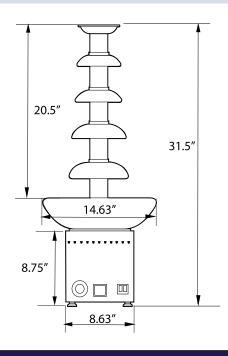

#### **PRODUCT SPECIFICATIONS**

ITEM NUMBER

MODEL

**TEMPERATURE RANGE** 

**POWER** 

**ELECTRICAL** 

**CHOCOLATE CAPABILITY** 

**DIMENSIONS** 

WEIGHT

40381

CF-CN-0005

30°-150°C / 86-302°F

215 Watts (Heating) | 95 Watts (Motor)

110 V / 60 Hz / 1

5 kg / 11 lbs.

14.63"/ 371.6 mm (Dia.) x 31.5"/ 800 mm (H)