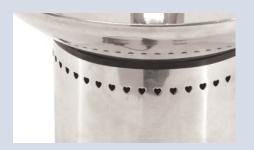

## Features & Detail Images

- · Made of polished stainless steel
- · Easy to operate and clean
- Quickly melts chocolates with adjustable temperature
- Superior quality and designed for continuous use