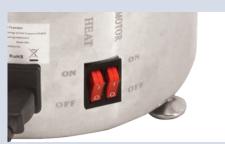

## Features & Detail Images

- · Made of polished stainless steel
- · Easy to operate and clean
- Quickly melts chocolates with adjustable temperature
- Superior quality and designed for continuous use

#### **PRODUCT SPECIFICATIONS**

ITEM NUMBER

MODEL

**TEMPERATURE RANGE** 

**POWER** 

**ELECTRICAL** 

**CHOCOLATE CAPABILITY** 

**DIMENSIONS** 

WEIGHT

40381

CF-CN-0005

30°-150°C / 86-302°F

215 Watts (Heating) | 95 Watts (Motor)

110 V / 60 Hz / 1

5 kg / 11 lbs.

14.63"/ 371.6 mm (Dia.) x 31.5"/ 800 mm (H)

8 kg./ 17.6 lbs.

**NEMA** 5 - 15 125 VAC / 15 AMP