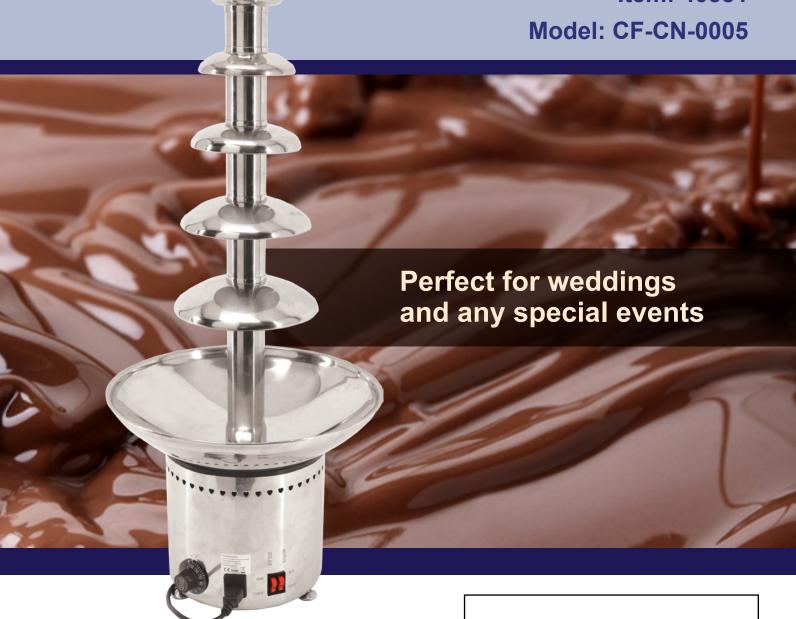

# 5-TIER CHOCOLATE FOUNTAIN

Item: 40381

# CONCESSION EQUIPMENT 5-TIER CHOCOLATE FOUNTAIN

## Features & Detail Images

- · Made of polished stainless steel
- · Easy to operate and clean
- Quickly melts chocolates with adjustable temperature
- Superior quality and designed for continuous use