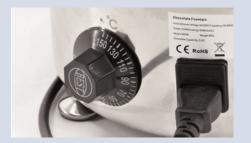

#### **PRODUCT SPECIFICATIONS**

ITEM NUMBER

MODEL

**TEMPERATURE RANGE** 

**POWER** 

**ELECTRICAL** 

**CHOCOLATE CAPABILITY** 

**DIMENSIONS** 

WEIGHT

40381

CF-CN-0005

30°-150°C / 86-302°F

215 Watts (Heating) | 95 Watts (Motor)

110 V / 60 Hz / 1

5 kg / 11 lbs.

14.63"/ 371.6 mm (Dia.) x 31.5"/ 800 mm (H)