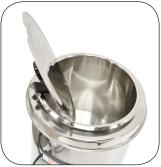

These 6-QT soup kettles are designed for easy cleaning and maintenance. Each model comes with an adjustable thermostat which ranges from 30°-90° Celsius / 86°-194° Fahrenheit. The exterior body is constructed of high quality material for lasting beauty and durability. Available in black and stainless steel.

| TECHNICAL SPECIFICATION FOR FW-CN-0006 |                                  |  |
|----------------------------------------|----------------------------------|--|
| ITEM NUMBER                            | 41080                            |  |
| MODEL                                  | FW-CN-0006                       |  |
| DESCRIPTION                            | Black soup kettle with metal lid |  |
| CAPACITY                               | 5.7 L /6 QT                      |  |
| POWER                                  | 0.3 kW                           |  |
| ELECTRICAL                             | 110V/60Hz/1                      |  |
| WEIGHT                                 | 7.48 lbs.                        |  |
| PACKAGING WEIGHT                       | 8.8 lbs.                         |  |
| DIMENSIONS                             | 10.12" dia. x 14.5" H            |  |
| PACKAGING DIMENSIONS                   | 11" x 11" x 16"                  |  |