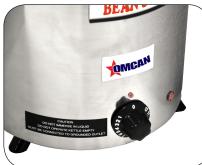

### **6 QT SOUP KETTLE**

Model: FW-CN-0006-S

Item: 41079

Model: FW-CN-0006

Item: 41080

Cook and keep all types of liquids such as soups and sauces in perfect serving temperatures with our OMCAN Soup Kettles.

These 6-QT soup kettles are designed for easy cleaning and maintenance. Each model comes with an adjustable thermostat which ranges from 30°-90° Celsius / 86°-194° Fahrenheit. The exterior body is constructed of high quality material for lasting beauty and durability. Available in black and stainless steel.

BEAN SOUP

ONLY SAFER N. DO

THE STANDARD HOLD THE STANDARD STANDA

BEAN SOUP

MODEL: FW-CN-0006

MODEL: FW-CN-0006-S

Telephone: 1-800-465-0234 Fax: (905) 607-0234 E-mail: sales@omcan.com Website: www.omcan.com

Follow us to keep up to date with the latest news and offers