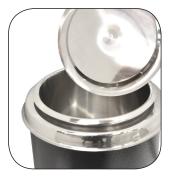

These 6-QT soup kettles are designed for easy cleaning and maintenance. Each model comes with an adjustable thermostat which ranges from 30°-90° Celsius / 86°-194° Fahrenheit. The exterior body is constructed of high quality material for lasting beauty and durability. Available in black and stainless steel.

| TECHNICAL SPECIFICATION FOR FW-CN-0006-S |                                            |
|------------------------------------------|--------------------------------------------|
| ITEM NUMBER                              | 41079                                      |
| MODEL                                    | FW-CN-0006-S                               |
| DESCRIPTION                              | Stainless steel soup kettle with metal lid |
| CAPACITY                                 | 5.7 L /6 QT                                |
| POWER                                    | 0.3 kW                                     |
| ELECTRICAL                               | 110V/60Hz/1                                |
| WEIGHT                                   | 7.48 lbs.                                  |
| PACKAGING WEIGHT                         | 8.8 lbs.                                   |
| DIMENSIONS                               | 10.12" dia. x 14.5" H                      |
| PACKAGING DIMENSIONS                     | 11" x 11" x 16"                            |