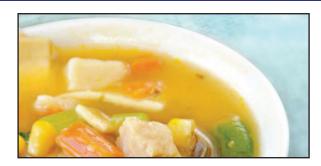

### **6 QT SOUP KETTLE**

Model: FW-CN-0006-S

Item: 41079

Model: FW-CN-0006

Item: 41080

Cook and keep all types of liquids such as soups and sauces in perfect serving temperatures with our OMCAN Soup Kettles.

These 6-QT soup kettles are designed for easy cleaning and maintenance. Each model comes with an adjustable thermostat which ranges from 30°-90° Celsius / 86°-194° Fahrenheit. The exterior body is constructed of high quality material for lasting beauty and durability. Available in black and stainless steel.