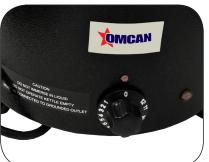

These 6-QT soup kettles are designed for easy cleaning and maintenance. Each model comes with an adjustable thermostat which ranges from 30°-90° Celsius / 86°-194° Fahrenheit. The exterior body is constructed of high quality material for lasting beauty and durability. Available in black and stainless steel.

| TECHNICAL SPECIFICATION FOR FW-CN-0006 |                                  |  |
|----------------------------------------|----------------------------------|--|
| ITEM NUMBER                            | 41080                            |  |
| MODEL                                  | FW-CN-0006                       |  |
| DESCRIPTION                            | Black soup kettle with metal lid |  |
| CAPACITY                               | 5.7 L /6 QT                      |  |
| POWER                                  | 0.3 kW                           |  |
| ELECTRICAL                             | 110V/60Hz/1                      |  |
| WEIGHT                                 | 7.48 lbs.                        |  |
| PACKAGING WEIGHT                       | 8.8 lbs.                         |  |
| DIMENSIONS                             | 10.12" dia. x 14.5" H            |  |
| PACKAGING DIMENSIONS                   | 11" x 11" x 16"                  |  |

| TECHNICAL SPECIFICATION FOR FW-CN-0006-S |                                            |
|------------------------------------------|--------------------------------------------|
| ITEM NUMBER                              | 41079                                      |
| MODEL                                    | FW-CN-0006-S                               |
| DESCRIPTION                              | Stainless steel soup kettle with metal lid |
| CAPACITY                                 | 5.7 L /6 QT                                |
| POWER                                    | 0.3 kW                                     |
| ELECTRICAL                               | 110V/60Hz/1                                |
| WEIGHT                                   | 7.48 lbs.                                  |
| PACKAGING WEIGHT                         | 8.8 lbs.                                   |
| DIMENSIONS                               | 10.12" dia. x 14.5" H                      |
| PACKAGING DIMENSIONS                     | 11" x 11" x 16"                            |