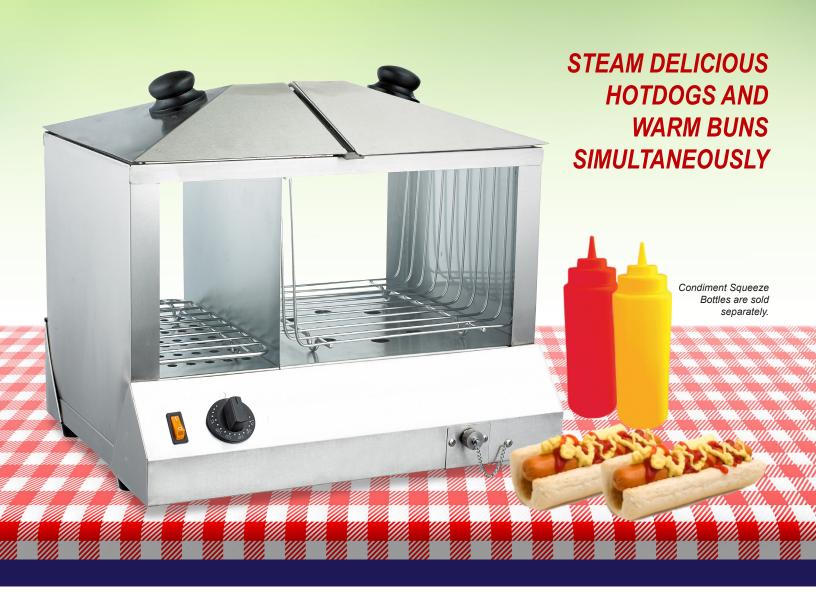

# 18-INCH HOTDOG STEAMER AND BUN WARMER ITEM: 43216 MODEL: FW-CN-0100-H

Authorized Dealer

### FOOD EQUIPMENT **18-INCH HOTDOG STEAMER AND BUN WARMER**

## Features

- Food grade heavy-duty stainless steel construction
- Pre-heating time: 15-45 minutes
- Temperature adjustable from 30 80°C / 85 - 175°F
- Tempered glass windows for hotdog display
- 8 QT (7.5 L) large water reservoir for whole day use
- Easy to take food in and out
- Has a drain pipe to take out excess water after use
- Power on/off switch
- Non-skid rubber feet
- Easy to use and clean