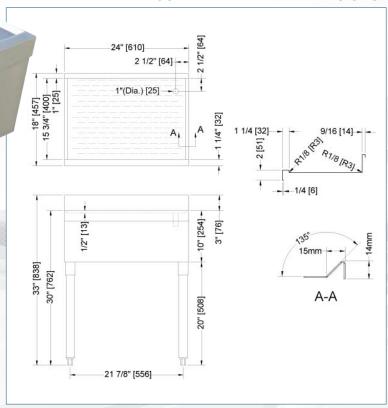

### **TECHNICAL SPECIFICATIONS**

ITEM

**DIMENSIONS (DWH)** 

**WEIGHT** 

43472

18" x 24" x 30" (33" with backsplash)

37 lbs. / 16.7 kg.

#### TECHNICAL DRAWINGS WITH DETAILED DIMENSIONS