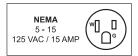

**NET WEIGHT** 

**GROSS WEIGHT** 

**DIMENSIONS (DWH)** 

**GROSS DIMENSIONS** 

44177
FW- CN- 1601
Single Bottle Sauce Warmer
Stainless Steel

45°C / 60°C / 75°C / 90°C /
113°F/ 140°F/ 167°F /194°F

200W

120V/ 60Hz/1
2.5 KG / 5.51 LBS
3 KG / 6.61 LBS