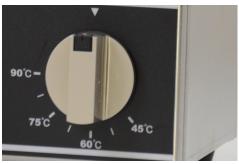

#### **FEATURES:**

The inserts are built into the stainless steel frame making the unit durable and easy to clean.

The temperature is controlled by an adjustable temperature dial which ranges from 45°-90°Celsius.