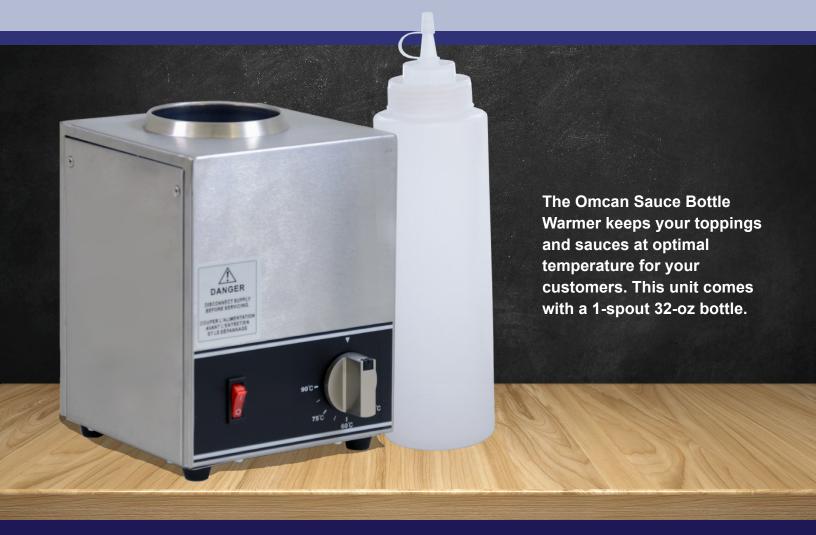

# Single Bottle Sauce Warmer

Model: FW-CN-1601 Item: 44177

#### **FEATURES:**

The inserts are built into the stainless steel frame making the unit durable and easy to clean.

The temperature is controlled by an adjustable temperature dial which ranges from 45°-90°Celsius.