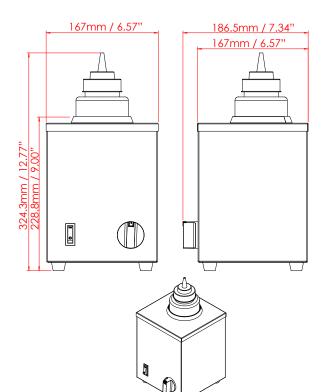

7.34" x 6.57" x 12.77" /

186.5mm x 167mm x 324.3mm

10.04" x 9.25" x 14.76" / 255mm x 235mm x 375mm

#### **OVERALL DIMENSIONS**