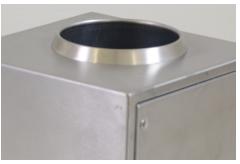

#### **FEATURES:**

The inserts are built into the stainless steel frame making the unit durable and easy to clean.

The temperature is controlled by an adjustable temperature dial which ranges from 45°-90°Celsius.