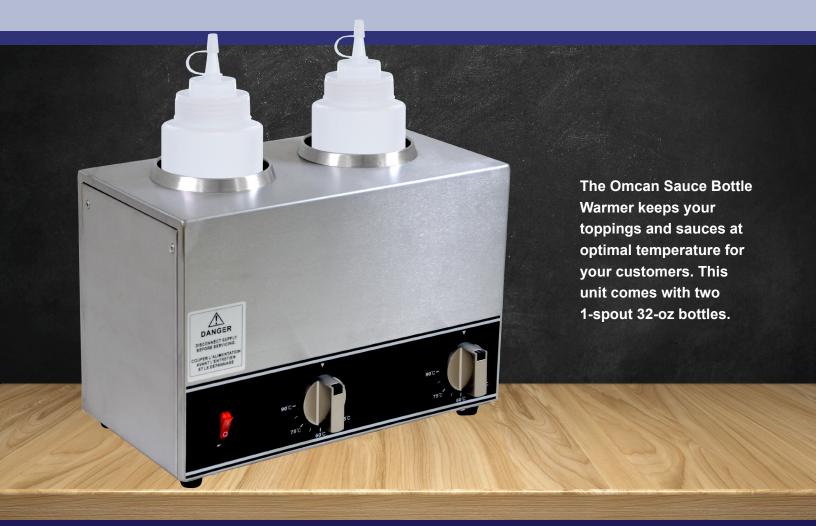

# **Double Bottle Sauce Warmer**

Model: FW-CN-1602 Item: 44178

### **FEATURES:**

Designed for easy use with just a flick of a switch.

The inserts are built into the stainless steel frame making the unit durable and easy to clean.

The temperature is controlled by an adjustable temperature dial which ranges from 45°-90°Celsius.

#### **TECHNICAL SPECIFICATION ITEM NUMBER** 44178 **MODEL** FW- CN- 1602 **DESCRIPTION** Double Bottle Sauce Warmer **MATERIAL** Stainless Steel 45°C / 60°C / 75°C / 90°C / **TEMPERATURE RANGE** 113°F/ 140°F/ 167°F /194°F **POWER** 400W **ELECTRICAL** 120V/ 60Hz/1 **NET WEIGHT** 4.2 KG / 9.26 LBS **GROSS WEIGHT** 4.8 KG / 10.58 LBS 7.34" x 12.08" x 12.77" / **DIMENSIONS (DWH)** 167mm x 186.5mm x 324.3mm 14.76" x 10.04" x 14.76" / **GROSS DIMENSIONS** 375mm x 255mm x 375mm