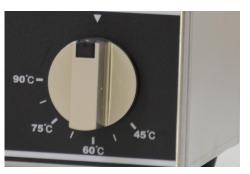

### **FEATURES:**

Designed for easy use with just a flick of a switch.

The inserts are built into the stainless steel frame making the unit durable and easy to clean.

The temperature is controlled by an adjustable temperature dial which ranges from 45°-90°Celsius.

#### **TECHNICAL SPECIFICATION ITEM NUMBER** 44178 **MODEL** FW- CN- 1602 **DESCRIPTION** Double Bottle Sauce Warmer **MATERIAL** Stainless Steel 45°C / 60°C / 75°C / 90°C / **TEMPERATURE RANGE** 113°F/ 140°F/ 167°F /194°F **POWER** 400W **ELECTRICAL** 120V/ 60Hz/1 **NET WEIGHT** 4.2 KG / 9.26 LBS **GROSS WEIGHT** 4.8 KG / 10.58 LBS 7.34" x 12.08" x 12.77" / **DIMENSIONS (DWH)** 167mm x 186.5mm x 324.3mm 14.76" x 10.04" x 14.76" / **GROSS DIMENSIONS** 375mm x 255mm x 375mm