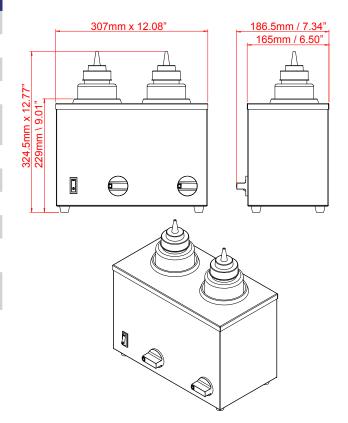

#### **TECHNICAL SPECIFICATION ITEM NUMBER** 44178 **MODEL** FW- CN- 1602 **DESCRIPTION** Double Bottle Sauce Warmer **MATERIAL** Stainless Steel 45°C / 60°C / 75°C / 90°C / **TEMPERATURE RANGE** 113°F/ 140°F/ 167°F /194°F **POWER** 400W **ELECTRICAL** 120V/ 60Hz/1 **NET WEIGHT** 4.2 KG / 9.26 LBS **GROSS WEIGHT** 4.8 KG / 10.58 LBS 7.34" x 12.08" x 12.77" / **DIMENSIONS (DWH)** 167mm x 186.5mm x 324.3mm 14.76" x 10.04" x 14.76" / **GROSS DIMENSIONS** 375mm x 255mm x 375mm

#### **OVERALL DIMENSIONS**