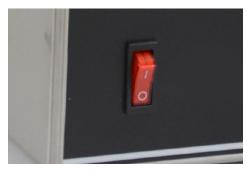

#### **FEATURES:**

The inserts are built into the stainless steel frame making the unit durable and easy to clean.

The temperature is controlled by an adjustable temperature dial which ranges from 45°-90°Celsius.