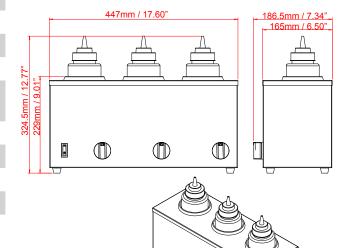

**NET WEIGHT** 

**GROSS WEIGHT** 

DIMENSIONS (DWH)

**GROSS DIMENSIONS** 

44179 FW- CN- 1603

Triple Bottle Sauce Warmer

Stainless Steel

45°C / 60°C / 75°C / 90°C / 113°F/ 140°F/ 167°F /194°F

600W

120V/ 60Hz

6.0 KG / 13.22 LBS

6.8 KG / 14.99 LBS

7.34" x 17.60" x 12.77" / 167mm x 186.5mm x 324.3mm

20.27" x 10.03" x 14.76" / 515mm x 255mm x 375mm

#### **OVERALL DIMENSIONS**

**NEMA** 5 - 15 125 VAC / 15 AMP