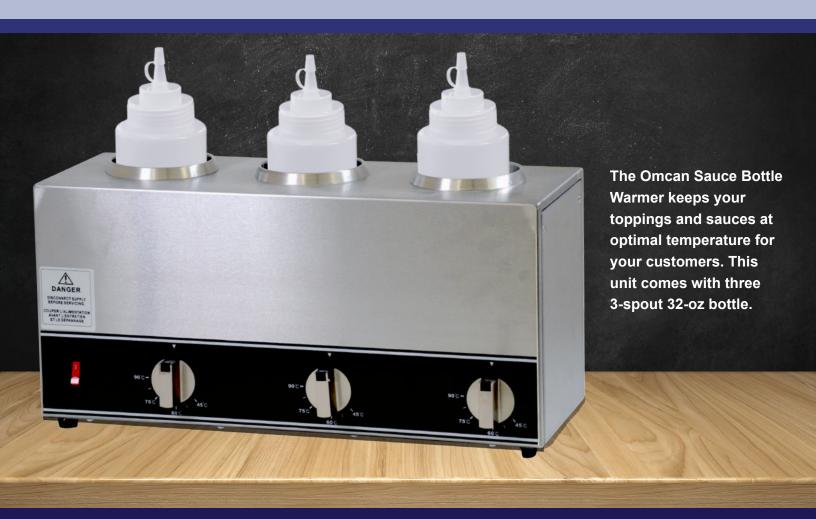

# **Triple Bottle Sauce Warmer**

Model: FW-CN-1603 Item: 44179

#### **FEATURES:**

The inserts are built into the stainless steel frame making the unit durable and easy to clean.

The temperature is controlled by an adjustable temperature dial which ranges from 45°-90°Celsius.