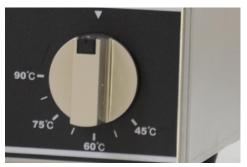

#### **FEATURES:**

The inserts are built into the stainless steel frame making the unit durable and easy to clean.

The temperature is controlled by an adjustable temperature dial which ranges from 45°-90°Celsius.

**NET WEIGHT** 

**GROSS WEIGHT** 

DIMENSIONS (DWH)

**GROSS DIMENSIONS** 

44179 FW- CN- 1603

Triple Bottle Sauce Warmer

Stainless Steel

45°C / 60°C / 75°C / 90°C / 113°F/ 140°F/ 167°F /194°F