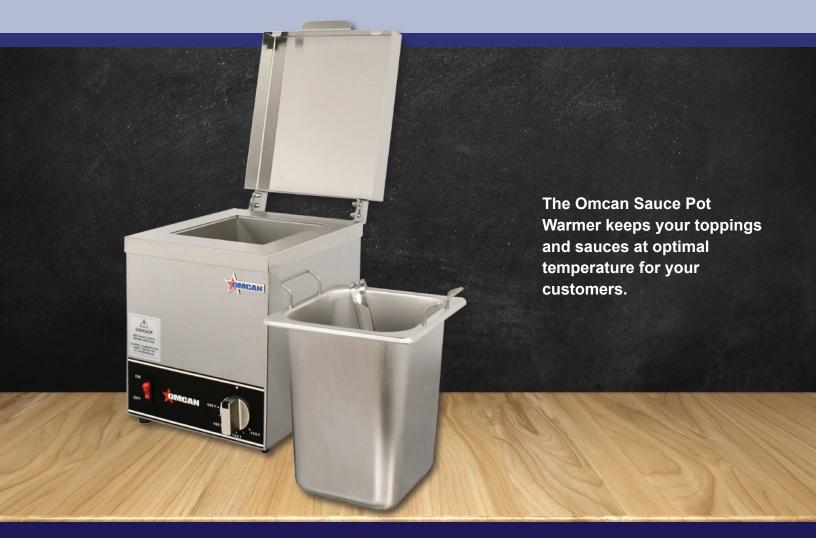

# **Single Sauce Pot Warmer**

Model: FW-CN-0251 Item: 44181

#### **FEATURES:**

The inserts are seperate from the machine. Which, makes cleaning it very easy.

The temperature is controlled by an adjustable temperature dial which ranges from 46°- 90.5°Celsius.

2.5L

Stainless Steel

46°C / 60°C / 73.9°C / 90.5°C / 115°F/ 140°F/ 165°F /195°F

200W

120V/ 60Hz/1

4.8 KG / 10.58 LBS

5.6 KG / 12.35 LBS

11.02" x 8.15" x 9.03" /