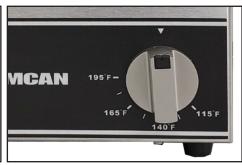

#### **FEATURES:**

The inserts are seperate from the machine. Which, makes cleaning it very easy.

The temperature is controlled by an adjustable temperature dial which ranges from 46°- 90.5°Celsius.

2.5L

Stainless Steel

46°C / 60°C / 73.9°C / 90.5°C / 115°F/ 140°F/ 165°F /195°F

200W

120V/ 60Hz/1

4.8 KG / 10.58 LBS

5.6 KG / 12.35 LBS

11.02" x 8.15" x 9.03" /