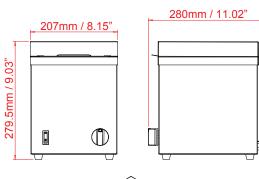

2.5L

Stainless Steel

46°C / 60°C / 73.9°C / 90.5°C / 115°F/ 140°F/ 165°F /195°F

200W

120V/ 60Hz/1

4.8 KG / 10.58 LBS

5.6 KG / 12.35 LBS

11.02" x 8.15" x 9.03" /

280mm x 207mm x 279.5mm

11.61" x 10.83" x 13.19"/ 295mmm x 275mm x 335mm