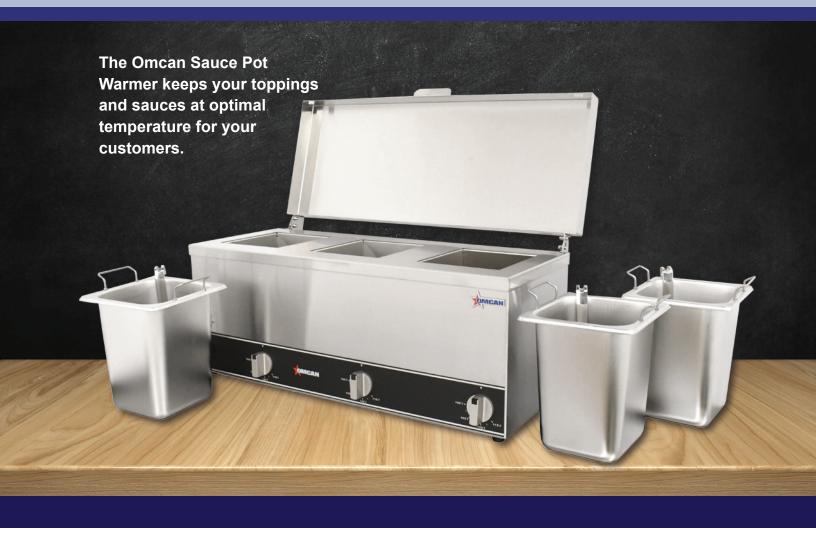

## Triple Sauce Pot Warmer Model: FW-CN-0253 Item: 44183

Authorized Dealer

## **FOOD WARMER**

## FEATURES:

Designed for easy use with just a flick of a switch.

The inserts are seperate from the machine. Which, makes cleaning it very easy.

The temperature is controlled by an adjustable temperature dial which ranges from 46°- 90.5°Celsius.

| TECHNICAL SPECIFICATION |                                                               |
|-------------------------|---------------------------------------------------------------|
| ITEM NUMBER             | 44183                                                         |
| MODEL                   | FW-CN-0253                                                    |
| DESCRIPTION             | Triple Sauce Pot Warmer                                       |
| POT SIZE                | 2.5L                                                          |
| MATERIAL                | Stainless Steel                                               |
| TEMPERATURE RANGE       | 46°C / 60°C / 73.9°C / 90.5°C /<br>115°F/ 140°F/ 165°F /195°F |
| POWER                   | 600W                                                          |
| ELECTRICAL              | 120V/ 60Hz/1                                                  |
| NET WEIGHT              | 12.3 KG / 27.12 LBS                                           |
| GROSS WEIGHT            | 13.2 KG / 29.10 LBS                                           |
| DIMENSIONS (DWH)        | 11.02" x 24.37" x 11.07" /<br>280mm x 619mm x 281.2mm         |
| GROSS DIMENSIONS        | 26.97" x 11.61" x 13.19"/<br>685mm x 295mm x 335mm            |