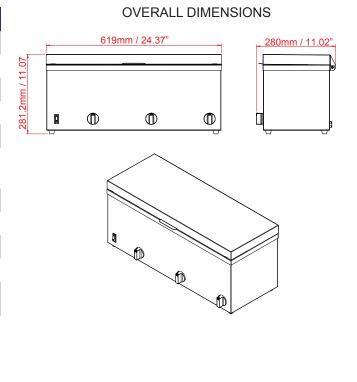

| TECHNICAL SPECIFICATION |                                                               |
|-------------------------|---------------------------------------------------------------|
| ITEM NUMBER             | 44183                                                         |
| MODEL                   | FW-CN-0253                                                    |
| DESCRIPTION             | Triple Sauce Pot Warmer                                       |
| POT SIZE                | 2.5L                                                          |
| MATERIAL                | Stainless Steel                                               |
| TEMPERATURE RANGE       | 46°C / 60°C / 73.9°C / 90.5°C /<br>115°F/ 140°F/ 165°F /195°F |
| POWER                   | 600W                                                          |
| ELECTRICAL              | 120V/ 60Hz/1                                                  |
| NET WEIGHT              | 12.3 KG / 27.12 LBS                                           |
| GROSS WEIGHT            | 13.2 KG / 29.10 LBS                                           |
| DIMENSIONS (DWH)        | 11.02" x 24.37" x 11.07" /<br>280mm x 619mm x 281.2mm         |
| GROSS DIMENSIONS        | 26.97" x 11.61" x 13.19"/<br>685mm x 295mm x 335mm            |