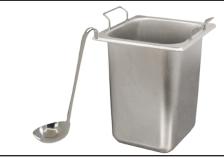

## FEATURES:

Designed for easy use with just a flick of a switch.

The inserts are seperate from the machine. Which, makes cleaning it very easy.

The temperature is controlled by an adjustable temperature dial which ranges from 46°- 90.5°Celsius.

| TECHNICAL SPECIFICATION |                                                               |
|-------------------------|---------------------------------------------------------------|
| ITEM NUMBER             | 44183                                                         |
| MODEL                   | FW-CN-0253                                                    |
| DESCRIPTION             | Triple Sauce Pot Warmer                                       |
| POT SIZE                | 2.5L                                                          |
| MATERIAL                | Stainless Steel                                               |
| TEMPERATURE RANGE       | 46°C / 60°C / 73.9°C / 90.5°C /<br>115°F/ 140°F/ 165°F /195°F |
| POWER                   | 600W                                                          |
| ELECTRICAL              | 120V/ 60Hz/1                                                  |
| NET WEIGHT              | 12.3 KG / 27.12 LBS                                           |
| GROSS WEIGHT            | 13.2 KG / 29.10 LBS                                           |
| DIMENSIONS (DWH)        | 11.02" x 24.37" x 11.07" /<br>280mm x 619mm x 281.2mm         |
| GROSS DIMENSIONS        | 26.97" x 11.61" x 13.19"/<br>685mm x 295mm x 335mm            |