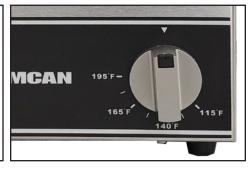

## FEATURES:

Designed for easy use with just a flick of a switch.

The inserts are seperate from the machine. Which, makes cleaning it very easy.

The temperature is controlled by an adjustable temperature dial which ranges from 46°- 90.5°Celsius.

| TECHNICAL SPECIFICATION |                                                               |
|-------------------------|---------------------------------------------------------------|
| ITEM NUMBER             | 44183                                                         |
| MODEL                   | FW-CN-0253                                                    |
| DESCRIPTION             | Triple Sauce Pot Warmer                                       |
| POT SIZE                | 2.5L                                                          |
| MATERIAL                | Stainless Steel                                               |
| TEMPERATURE RANGE       | 46°C / 60°C / 73.9°C / 90.5°C /<br>115°F/ 140°F/ 165°F /195°F |
| POWER                   | 600W                                                          |
| ELECTRICAL              | 120V/ 60Hz/1                                                  |
| NET WEIGHT              | 12.3 KG / 27.12 LBS                                           |
| GROSS WEIGHT            | 13.2 KG / 29.10 LBS                                           |
| DIMENSIONS (DWH)        | 11.02" x 24.37" x 11.07" /<br>280mm x 619mm x 281.2mm         |
| GROSS DIMENSIONS        | 26.97" x 11.61" x 13.19"/<br>685mm x 295mm x 335mm            |