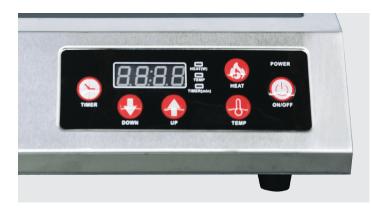

## Model CE-CN-3500-A

Countertop induction cooker constructed of durable stainless steel. This unit is equipped with a LED digital display and controls for easy and accurate temperature adjustments and timer settings. This induction cooker is energy efficient; all heat is contained and transferred directly to cookware placed onto the unit.

### Features:

- Stainless steel exterior and A grade
  black crystal plate
- 4-hour timer function
- 10 power temperature settings
- Safety features: Auto shut-off

Telephone: 1-800-465-0234 Fax: (905) 607-0234 E-mail: sales@omcan.com Website: www.omcan.com