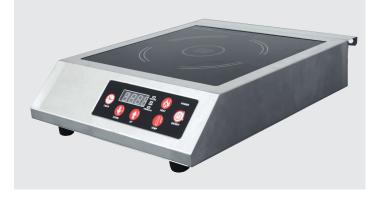

## Model CE-CN-3500-A

Countertop induction cooker constructed of durable stainless steel. This unit is equipped with a LED digital display and controls for easy and accurate temperature adjustments and timer settings. This induction cooker is energy efficient; all heat is contained and transferred directly to cookware placed onto the unit.

### TECHNICAL SPECIFICATION

| ITEM NUMBER          | 44414                                    |
|----------------------|------------------------------------------|
| MODEL                | CE-CN-3500-A                             |
| TEMPERATURE<br>RANGE | 140 - 460°F/ 60 - 238°C                  |
| COOKING SURFACE      | 11" x 11"/ 280 x 280 mm                  |
| POWER                | 3500W                                    |
| ELECTRICAL           | 240V / 60Hz/ 1Ph                         |
| NET WEIGHT           | 4.70 kg/ 10 lbs                          |
| GROSS WEIGHT         | 5.2 kg/ 11.5 lbs                         |
| NET DIMENSIONS       | 13" x 16.46" x 4"/ 327 x 418 x 105 mm    |
| GROSS DIMENSIONS     | 18.4" x 5.8" x 14.6"/ 468 x 148 x 372 mm |
|                      |                                          |