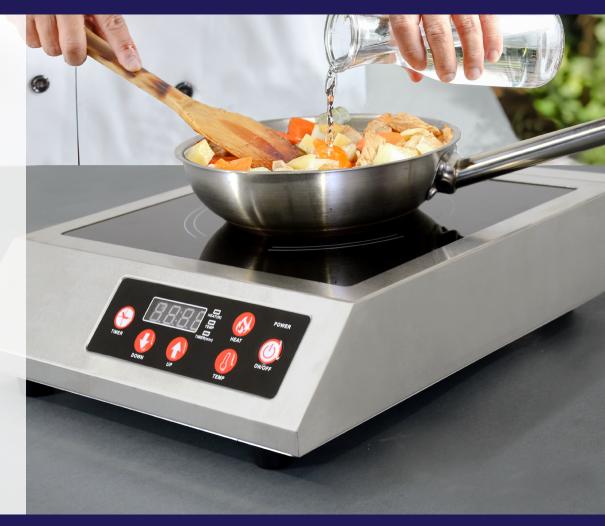

## Model CE-CN-3500-A

Countertop induction cooker constructed of durable stainless steel. This unit is equipped with a LED digital display and controls for easy and accurate temperature adjustments and timer settings. This induction cooker is energy efficient; all heat is contained and transferred directly to cookware placed onto the unit.

# FOOD EQUIPMENT 3500 W COUNTERTOP INDUCTION COOKER

# Fry pan is sold separately