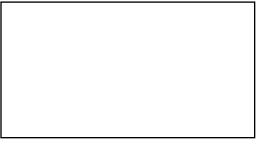

120V/60HZ/1

14.5

1.5 m

17.7" x 17.7" x 6" | 450 x 450 x 152 mm

15" x 14" | 379 x 355 mm

18" x 24" x 14" | 460 x 616 x 355 mm

17 kgs | 37.5 lbs.

25 kgs | 55 lbs.