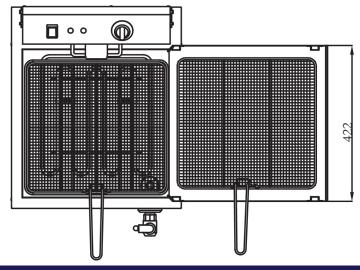

## **COOKING EQUIPMENT**

**COUNTERTOP ELECTRIC FRYER** 

**ITEM NUMBER** POWER (kW) 1.7KW **VOLUME OF OIL** 

**ADJUSTABLE TEMPERATURE** 

ELECTRICAL

**AMPS** 

**CORD LENGTH** 

**COOKING AREA (WDH)** 

**NUMBER OF SCREEN** 

**SCREEN DIMENSION (DWH)** 

**DIMENSIONS (DWH)** 

WEIGHT

**GROSS WEIGHT** 

44522

25 lbs

200°-370°F

120V/60HZ/1

14.5

1.5 m

17.7" x 17.7" x 6" | 450 x 450 x 152 mm

15" x 14" | 379 x 355 mm

18" x 24" x 14" | 460 x 616 x 355 mm

17 kgs | 37.5 lbs.

25 kgs | 55 lbs.