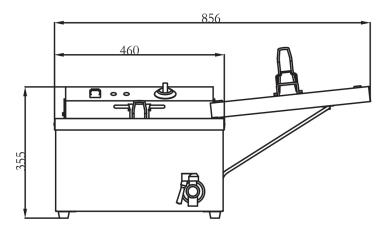

**NUMBER OF SCREEN** 

**SCREEN DIMENSION (DWH)** 

**DIMENSIONS (DWH)** 

WEIGHT

**GROSS WEIGHT** 

44522

25 lbs

200°-370°F

120V/60HZ/1

14.5

1.5 m

17.7" x 17.7" x 6" | 450 x 450 x 152 mm

15" x 14" | 379 x 355 mm

18" x 24" x 14" | 460 x 616 x 355 mm

17 kgs | 37.5 lbs.

25 kgs | 55 lbs.