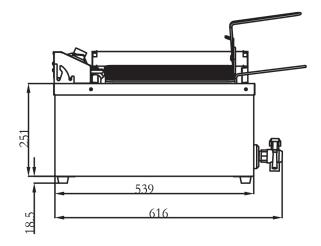

## **COOKING EQUIPMENT**

**COUNTERTOP ELECTRIC FRYER** 

**ITEM NUMBER** POWER (kW) 1.7KW **VOLUME OF OIL** 

**ADJUSTABLE TEMPERATURE** 

ELECTRICAL

**AMPS** 

**CORD LENGTH** 

**COOKING AREA (WDH)** 

**NUMBER OF SCREEN** 

**SCREEN DIMENSION (DWH)** 

**DIMENSIONS (DWH)** 

WEIGHT

**GROSS WEIGHT** 

44522

25 lbs

200°-370°F

120V/60HZ/1

14.5

1.5 m

17.7" x 17.7" x 6" | 450 x 450 x 152 mm

15" x 14" | 379 x 355 mm

18" x 24" x 14" | 460 x 616 x 355 mm

17 kgs | 37.5 lbs.

25 kgs | 55 lbs.