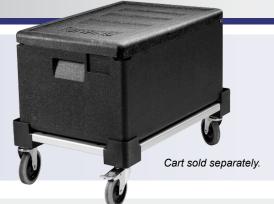

#### **OPTIONAL ACCESSORY**

ITEM

44554

**DESCRIPTION** 

Cart for Full-size Food Pan Carrier