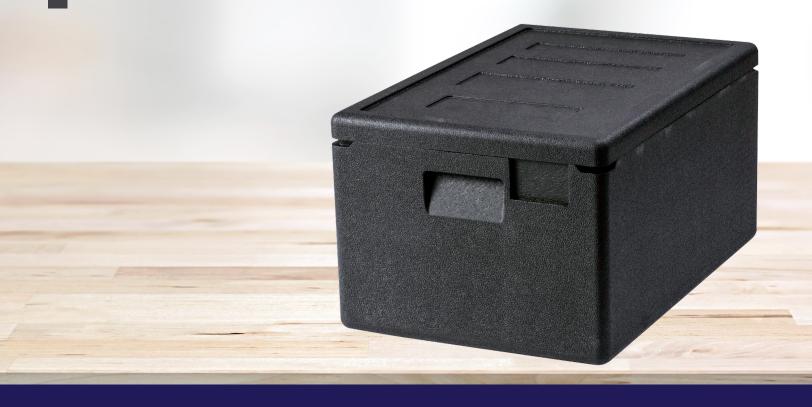

# FULL-SIZE INSULATED FOOD PAN CARRIER - 28 L CAPACITY

Item: 44549

The Omcan insulated pan carrier is light and durable, capable of transporting significant loads while maintaining your food's serving temperature. Bring this 100% recyclable product to your next hospitality event and serve your products with ease.

## HANDLING AND STORAGE

**INSULATED FOOD PAN CARRIER - 28 L CAPACITY** 

#### Features:

- · Made of 100% recyclable Expanded Polypropylene
- · Ideal to store hot and cold food safely for hours
- · With good insulation and heat resistance, it can withstand temperature from -40°C / 104°F to 120°C / 248°F