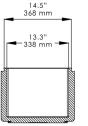

Black

28 L

23.7" x 15.8" x 12.4" 601.98 x 401.32 x 314.96 mm

INTERIOR **DIMENSIONS** (WDH)

**PACKAGING DIMENSIONS** 

**NET WEIGHT** 

**GROSS WEIGHT** 

21" x 13.3" x 11.7" 533.4 x 337.82 x 297.18 mm

#### **TECHNICAL DRAWINGS WITH DETAILED DIMENSIONS**