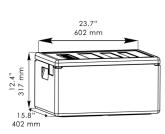

#### **TECHNICAL DRAWINGS WITH DETAILED DIMENSIONS**

Black

28 L

23.7" x 15.8" x 12.4" 601.98 x 401.32 x 314.96 mm

INTERIOR **DIMENSIONS** (WDH)

**PACKAGING DIMENSIONS** 

**NET WEIGHT** 

**GROSS WEIGHT** 

21" x 13.3" x 11.7" 533.4 x 337.82 x 297.18 mm