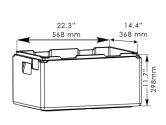

Black

28 L

23.7" x 15.8" x 12.4" 601.98 x 401.32 x 314.96 mm

INTERIOR **DIMENSIONS** (WDH)

**PACKAGING DIMENSIONS** 

**NET WEIGHT** 

**GROSS WEIGHT** 

21" x 13.3" x 11.7" 533.4 x 337.82 x 297.18 mm

#### **TECHNICAL DRAWINGS WITH DETAILED DIMENSIONS**