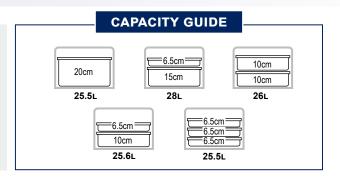

#### **TECHNICAL SPECIFICATIONS**

**ITEM NUMBER** 

44549

Full Size Food Pan Carrier

COLOR

LOAD CAPACITY

**DIMENSIONS** (WDH)

**DESCRIPTION** 

Black

28 L

23.7" x 15.8" x 12.4" 601.98 x 401.32 x 314.96 mm

INTERIOR **DIMENSIONS** (WDH)

**PACKAGING DIMENSIONS** 

**NET WEIGHT** 

**GROSS WEIGHT** 

21" x 13.3" x 11.7" 533.4 x 337.82 x 297.18 mm

24.2" x 16.3" x 13" 614.68 x 414.02 x 330.2 mm

3 lbs. / 1.3 kg.

4.85 lbs. / 2.19 kg.