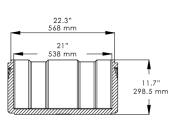

Black

28 L

23.7" x 15.8" x 12.4" 601.98 x 401.32 x 314.96 mm

INTERIOR **DIMENSIONS** (WDH)

**PACKAGING DIMENSIONS** 

**NET WEIGHT** 

**GROSS WEIGHT** 

21" x 13.3" x 11.7" 533.4 x 337.82 x 297.18 mm

#### **TECHNICAL DRAWINGS WITH DETAILED DIMENSIONS**