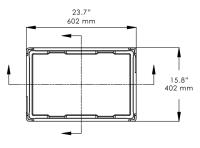

Black

28 L

23.7" x 15.8" x 12.4" 601.98 x 401.32 x 314.96 mm

INTERIOR **DIMENSIONS** (WDH)

**PACKAGING DIMENSIONS** 

**NET WEIGHT** 

**GROSS WEIGHT** 

21" x 13.3" x 11.7" 533.4 x 337.82 x 297.18 mm

#### **TECHNICAL DRAWINGS WITH DETAILED DIMENSIONS**