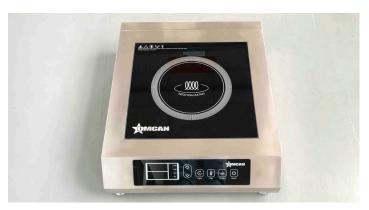

# 3400W COUNTERTOP INDUCTION COOKER

Item: 44744

Model: CE-CN-0034-T

**Model CE-CN-0034-T** Countertop induction cooker constructed of durable stainless steel. This unit is equipped with a LED digital display and controls for easy and accurate temperature adjustments and timer settings.

## 3400W COUNTERTOP INDUCTION COOKER

### TECHNICAL SPECIFICATION **ITEM NUMBER** 44744 **MODEL** CE-CN-0034-T **TEMPERATURE** 60°C-238°C | 140°F-460°F **RANGE COOKING SURFACE** 13.8" x 13.8"/ 350 x 350 mm **POWER** 3400W **ELECTRICAL** 220V/60Hz/1Ph **NET WEIGHT** 8.7 kg. | 19 lbs. **GROSS WEIGHT** 13.2 kg. | 29 lbs. **NET DIMENSIONS** 18" x 22" x 5" | 460 x 560 x 130 mm **GROSS DIMENSIONS** 16" x 21.9" x 25" | 405 x 555 x 630 mm