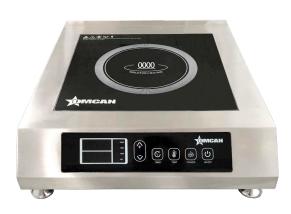

# 3400W COUNTERTOP INDUCTION COOKER

Item: 44744

Model: CE-CN-0034-T

**Model CE-CN-0034-T** Countertop induction cooker constructed of durable stainless steel. This unit is equipped with a LED digital display and controls for easy and accurate temperature adjustments and timer settings.

## 3400W COUNTERTOP INDUCTION COOKER

### TECHNICAL SPECIFICATION **ITEM NUMBER** 44744 **MODEL** CE-CN-0034-T **TEMPERATURE** 60°C-238°C | 140°F-460°F **RANGE COOKING SURFACE** 13.8" x 13.8"/ 350 x 350 mm **POWER** 3400W **ELECTRICAL** 220V/60Hz/1Ph **NET WEIGHT** 8.7 kg. | 19 lbs. **GROSS WEIGHT** 13.2 kg. | 29 lbs. **NET DIMENSIONS** 18" x 22" x 5" | 460 x 560 x 130 mm **GROSS DIMENSIONS** 16" x 21.9" x 25" | 405 x 555 x 630 mm