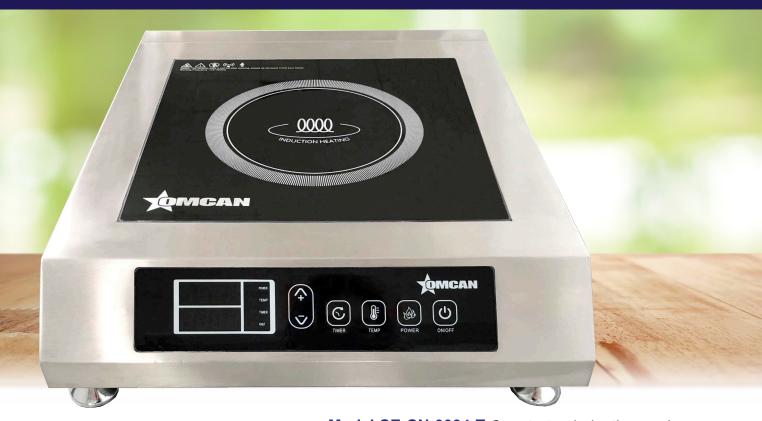

# 3400W COUNTERTOP INDUCTION COOKER

Item: 44744

Model: CE-CN-0034-T

**Model CE-CN-0034-T** Countertop induction cooker constructed of durable stainless steel. This unit is equipped with a LED digital display and controls for easy and accurate temperature adjustments and timer settings.

## 3400W COUNTERTOP INDUCTION COOKER