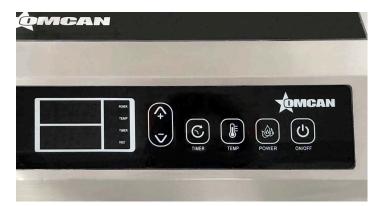

# 3400W COUNTERTOP INDUCTION COOKER

Item: 44744

Model: CE-CN-0034-T

**Model CE-CN-0034-T** Countertop induction cooker constructed of durable stainless steel. This unit is equipped with a LED digital display and controls for easy and accurate temperature adjustments and timer settings.

#### Features:

- Overheat Protection
- Automatic Hazard Detection
- High Voltage
- Small Object Heat Prevention
- Thermostat
- Pan Material Detection