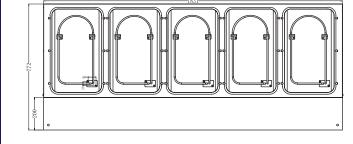

# TECHNICAL DRAWINGS AND DIMENSIONS

| 46648                                  |
|----------------------------------------|
| FW-CN-0005-FH                          |
| Approximately 212°F / 100°C            |
| 3750W   5000W                          |
| 208V   240V / 60Hz / 1Ph               |
| 18.03   20.83                          |
| Stainless Steel                        |
| Polyethylene                           |
| 5 (Pans not included)                  |
| 20.78" x 12.8" x 6" (full size)        |
| 69.7" x 18" x 2"   1770 x 462 x 50 mm  |
| 72" x 7.9" x 0.5"   1830 x 200 x 12 mm |
| 72" x 30" x 34"   1830 x 772 x 870 mm  |
| 75" x 25" x 20"   1910x640x520mm       |
| 68kgs.   150lbs.                       |
| 88kg.   194lbs.                        |