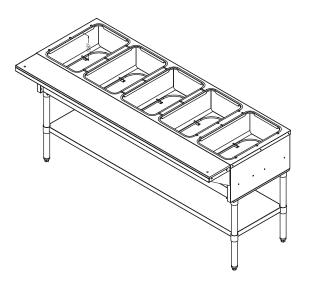

## 72-INCH STAINLESS STEEL ELECTRIC OPEN WELL HOT FOOD TABLE WITH 5 PANS CAPACITY, CUTTING BOARD AND UNDERSHELF

Item: 46648 Model: FW-CN-0005-FH

KEEP YOUR HOT FOODS READILY AVAILABLE AT SAFE TEMPERATURE Perfect for buffet and catering services, Omcan's 72-inch Stainless Steel Electric Open Well Hot Food Table with Cutting Board and Undershelf is designed to keep your hot foods readily available at safe temperature. With a durable stainless steel construction, this food warmer has a convenient undershelf where you could store extra serving utensils, food pans, or any other kitchen tools that you need, as well as a polycarbonate cutting board as an extra work space in case you need to fill out food pans or plates.

### FEATURES

- Stainless steel structure with individual control
- Adjustable stainless steel undershelf and removable Polyethylene cutting board
- Adjustable stainless steel feet
- Stainless steel heating element
- 5 independent infinite controls
- Pans not included