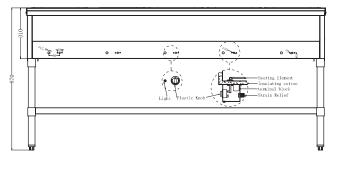

# TECHNICAL DRAWINGS AND DIMENSIONS

### FEATURES

- Stainless steel structure with individual control
- Adjustable stainless steel undershelf and removable Polyethylene cutting board
- Adjustable stainless steel feet
- Stainless steel heating element
- 5 independent infinite controls
- Pans not included

#### **TECHNICAL SPECIFICATIONS**

**ITEM NUMBER** MODEL MAX. TEMPERATURE POWER ELECTRICAL AMPS MATERIAL CUTTING BOARD MATERIAL NUMBER OF PANS PAN SIZE **UNDERSHELF SIZE** CUTTING BOARD SIZE **DIMENSIONS (WDH) GROSS DIMENSIONS** WEIGHT **GROSS WEIGHT** 

| 46648                                  |
|----------------------------------------|
| FW-CN-0005-FH                          |
| Approximately 212°F / 100°C            |
| 3750W   5000W                          |
| 208V   240V / 60Hz / 1Ph               |
| 18.03   20.83                          |
| Stainless Steel                        |
| Polyethylene                           |
| 5 (Pans not included)                  |
| 20.78" x 12.8" x 6" (full size)        |
| 69.7" x 18" x 2"   1770 x 462 x 50 mm  |
| 72" x 7.9" x 0.5"   1830 x 200 x 12 mm |
| 72" x 30" x 34"   1830 x 772 x 870 mm  |
| 75" x 25" x 20"   1910x640x520mm       |
| 68kgs.   150lbs.                       |
| 88kg.   194lbs.                        |