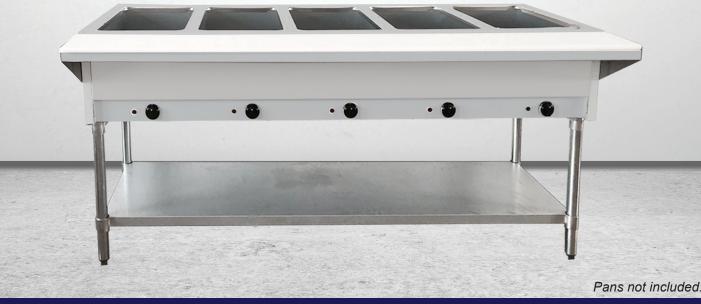

## 72-INCH STAINLESS STEEL ELECTRIC OPEN WELL HOT FOOD TABLE WITH 5 PANS CAPACITY, CUTTING BOARD AND UNDERSHELF

Item: 46648 Model: FW-CN-0005-FH

KEEP YOUR HOT FOODS READILY AVAILABLE AT SAFE TEMPERATURE Perfect for buffet and catering services, Omcan's 72-inch Stainless Steel Electric Open Well Hot Food Table with Cutting Board and Undershelf is designed to keep your hot foods readily available at safe temperature. With a durable stainless steel construction, this food warmer has a convenient undershelf where you could store extra serving utensils, food pans, or any other kitchen tools that you need, as well as a polycarbonate cutting board as an extra work space in case you need to fill out food pans or plates.

### FEATURES

- Stainless steel structure with individual control
- Adjustable stainless steel undershelf and removable Polyethylene cutting board
- Adjustable stainless steel feet
- Stainless steel heating element
- 5 independent infinite controls
- Pans not included