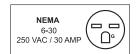

#### **TECHNICAL SPECIFICATIONS**

**ITEM NUMBER** MODEL MAX. TEMPERATURE POWER ELECTRICAL AMPS MATERIAL CUTTING BOARD MATERIAL NUMBER OF PANS PAN SIZE **UNDERSHELF SIZE** CUTTING BOARD SIZE **DIMENSIONS (WDH) GROSS DIMENSIONS** WEIGHT **GROSS WEIGHT** 

| 46648                                  |
|----------------------------------------|
| FW-CN-0005-FH                          |
| Approximately 212°F / 100°C            |
| 3750W   5000W                          |
| 208V   240V / 60Hz / 1Ph               |
| 18.03   20.83                          |
| Stainless Steel                        |
| Polyethylene                           |
| 5 (Pans not included)                  |
| 20.78" x 12.8" x 6" (full size)        |
| 69.7" x 18" x 2"   1770 x 462 x 50 mm  |
| 72" x 7.9" x 0.5"   1830 x 200 x 12 mm |
| 72" x 30" x 34"   1830 x 772 x 870 mm  |
| 75" x 25" x 20"   1910x640x520mm       |
| 68kgs.   150lbs.                       |
| 88kg.   194lbs.                        |