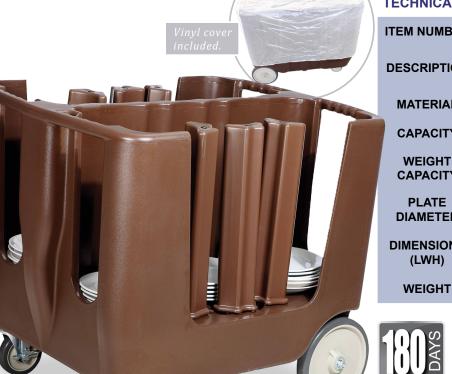

## ADJUSTABLE DISH CADDY WITH 6 ADJUSTABLE DIVIDERS AND VINYL COVER Item: 80286

- Conveniently transport and store plates, trays, and dishes
- Designed with rounded corners to prevent damaging walls and furnishings
- The heavy-duty polyethylene construction prevents plates from breaking
- Comes with front swivel casters, large rear wheels, and molded-in handles for superior ergonomics and maneuvering
- The six adjustable column towers allows the caddy to accommodate 240-300 dishes ranging in size from 4 1/2"-13"

## **TECHNICAL SPECIFICATIONS**

| EM NUMBER           | 80286                                                               |
|---------------------|---------------------------------------------------------------------|
| ESCRIPTION          | Adjustable Dish Caddy with 6<br>Adjustable Dividers and Vinyl Cover |
| MATERIAL            | Polyethylene                                                        |
| CAPACITY            | 240 - 300 Plates                                                    |
| WEIGHT<br>CAPACITY  | 500 lbs. / 227 kg.                                                  |
| PLATE<br>DIAMETER   | 4.5" - 13" / 114.3 - 330.2 mm                                       |
| DIMENSIONS<br>(LWH) | 36.6" x 28" x 31.5"<br>929.64 x 711.2 x 800.1 mm                    |
| WEIGHT              | 73 lbs. / 33 kg.                                                    |