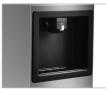

# Hotel Ice Machine & Dispenser

### Standard Features

- Up to 350 lb. ice production (per 24 hours)
- Bin capacity of 160 lbs.
- · Durable stainless steel exterior with black trim
- Air cooled condenser
- Requires use of a drain
- Removable air filter
- Power switch accessible without panel removal
- Includes a 3M water filter system
- Large drain pan to collect overflow
- Single push chute for easy ice dispensing
- 6" Legs
- NEMA 5-15P with 9' cord