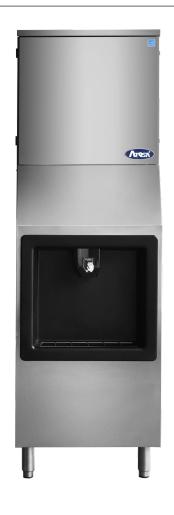

# Hotel Ice Machine & Dispenser

### Standard Features

- Up to 350 lb. ice production (per 24 hours)
- Bin capacity of 160 lbs.
- · Durable stainless steel exterior with black trim
- Air cooled condenser
- Requires use of a drain
- Removable air filter
- Power switch accessible without panel removal
- Includes a 3M water filter system
- Large drain pan to collect overflow
- Single push chute for easy ice dispensing
- 6" Legs
- NEMA 5-15P with 9' cord