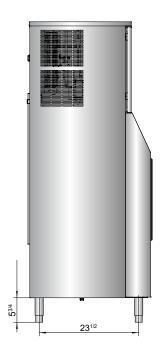

## **SPECIFICATIONS**

| Model        | Туре     | Refrigerant | Voltage<br>(V/Hz/Ph) | Amps(A) | Watts(W) | kWh/100<br>lbs Ice | Ice-Making<br>Capacity<br>(lbs/hr) | Leg<br>(inch) | Exterior Dimensions (inch)               | Gross<br>Weight<br>(lbs) |
|--------------|----------|-------------|----------------------|---------|----------|--------------------|------------------------------------|---------------|------------------------------------------|--------------------------|
| HD350-AP-161 | Cube ice | R290        | 115/60/1             | 10.3    | 1010     | 5.87               | 350/24                             | 6             | 23×29 <sup>1/2</sup> ×70 <sup>9/10</sup> | 341                      |

## **PLAN VIEW**