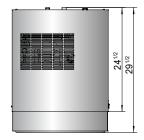

## **SPECIFICATIONS**

| Model        | Туре     | Refrigerant | Voltage<br>(V/Hz/Ph) | Amps(A) | Watts(W) | kWh/100<br>lbs Ice | Ice-Making<br>Capacity<br>(lbs/hr) | Leg<br>(inch) | Exterior Dimensions (inch)               | Gross<br>Weight<br>(lbs) |
|--------------|----------|-------------|----------------------|---------|----------|--------------------|------------------------------------|---------------|------------------------------------------|--------------------------|
| HD350-AP-161 | Cube ice | R290        | 115/60/1             | 10.3    | 1010     | 5.87               | 350/24                             | 6             | 23×29 <sup>1/2</sup> ×70 <sup>9/10</sup> | 341                      |

## **PLAN VIEW**