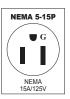

### Standard Features

- Up to 350 lb. ice production (per 24 hours)
- Bin capacity of 160 lbs.
- · Durable stainless steel exterior with black trim
- Air cooled condenser
- Requires use of a drain
- Removable air filter
- Power switch accessible without panel removal
- Includes a 3M water filter system
- Large drain pan to collect overflow
- Single push chute for easy ice dispensing
- 6" Legs
- NEMA 5-15P with 9' cord