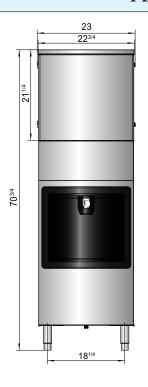

## **SPECIFICATIONS**

| Model        | Туре     | Refrigerant | Voltage<br>(V/Hz/Ph) | Amps(A) | Watts(W) | kWh/100<br>lbs Ice | Ice-Making<br>Capacity<br>(lbs/hr) | Leg<br>(inch) | Exterior Dimensions (inch)               | Gross<br>Weight<br>(lbs) |
|--------------|----------|-------------|----------------------|---------|----------|--------------------|------------------------------------|---------------|------------------------------------------|--------------------------|
| HD350-AP-161 | Cube ice | R290        | 115/60/1             | 10.3    | 1010     | 5.87               | 350/24                             | 6             | 23×29 <sup>1/2</sup> ×70 <sup>9/10</sup> | 341                      |

## **PLAN VIEW**