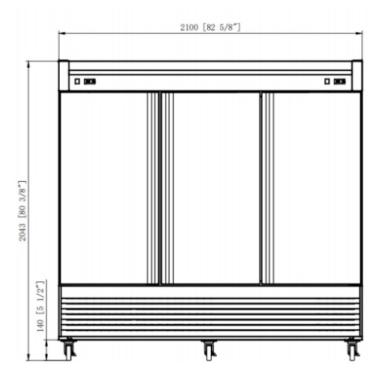

### MAIN DATA

| MODE  | Product<br>Size (in)<br>(W*D*H) | Net Weight | Gross Weight | Temp.Range<br>(°F) | Shelves | Doors | Compressor<br>Power<br>(HP) | 40FT<br>(PCS) | NEMA<br>Config. |
|-------|---------------------------------|------------|--------------|--------------------|---------|-------|-----------------------------|---------------|-----------------|
| GDT-3 | 82*32*80                        | 760        | 812          | 33~41&-8~0         | 12      | 3     | 1/2+1/4                     | 13            | 5-15P + 5-20P   |

### PLAN VIEW