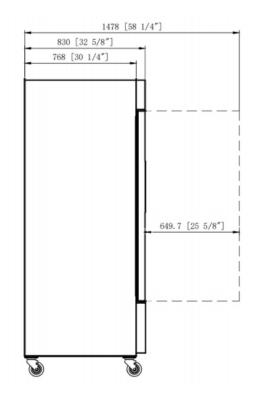

### MAIN DATA

| MODE  | Product<br>Size (in)<br>(W*D*H) | Net Weight | Gross Weight | Temp.Range<br>(°F) | Shelves | Doors | Compressor<br>Power<br>(HP) | 40FT<br>(PCS) | NEMA<br>Config. |
|-------|---------------------------------|------------|--------------|--------------------|---------|-------|-----------------------------|---------------|-----------------|
| GDT-3 | 82*32*80                        | 760        | 812          | 33~41&-8~0         | 12      | 3     | 1/2+1/4                     | 13            | 5-15P + 5-20P   |

### PLAN VIEW