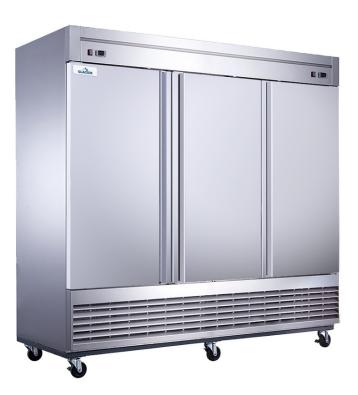

# **Dual Temp Reach-in Refrigerator & Freezer**

Model: GDT-3

### Description

The Glacier Dual Temp refrigerator & freezer is designed to suit the needs of any business who requires optimal performance without sacrificing design.

The door is accented with high-quality brushed stainless steel, as well as the interior and exterior, to fit a variety of decors. Recessed door handles allow for clean styling and better ergonomics. The door is reversible. The heavy-duty compressor is bottom mounted for excellent efficiency and better cooling. Digital controls fine-tune the desired interior temperature. Self-closing doors for added convenience and ease of use. Auto-defrosting provides lower energy costs and colder temperatures. Shelves can be adjusted or removed for flexibility and maintenance. Swivel casters make the unit easy to move for cleaning.