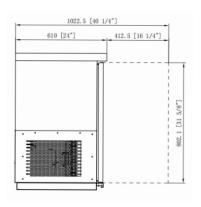

### MAIN DATA

| MODEL   | Product Size (in) (W*D*H) | Net Weight | Gross Weight | Temp.Range | Refrigerant | Shelves | Compressor<br>Power (HP) | 40FT<br>(PCS) | NEMA<br>Config. |
|---------|---------------------------|------------|--------------|------------|-------------|---------|--------------------------|---------------|-----------------|
| GBB-49G | 49*24*35                  | 198        | 276          | 33~38      | R290a       | 4       | 1/3                      | 54            | 5-15P           |
| GBB-61G | 61*24*35                  | 220        | 340          | 33~38      |             |         |                          | 48            |                 |
| GBB-73G | 73*24*35                  | 264        | 374          | 33~38      |             | 6       |                          | 36            |                 |

# **PLAN VIEW**