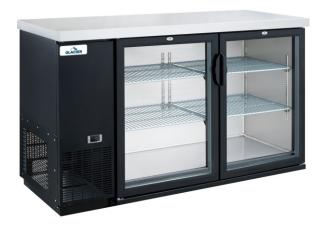

### Glass Door Back Bar

Model: GBB-49G/GBB-61G/GBB-73G

# Description

The Glacier glass door back bar refrigerator is designed to chill and organize beer, soda, juice, and drink mixes in a convenient space-saving cabinet.

Featuring double pane tempered glass on the two doors to help block UV light and safely keep all types of drinks ready to serve. Constructed of commercial-grade body panels in a black textured finish to fit all decors and serving spaces. Precision digital temperature controls allow pinpoint accuracy with temperatures from 33-38°F. Includes either 4 or 6 adjustable and removable wire shelves depending on model.