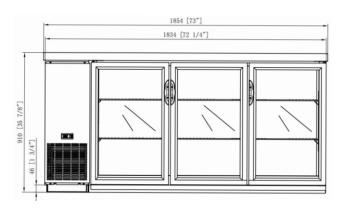

### MAIN DATA

| MODEL   | Product Size (in) (W*D*H) | Net Weight | Gross Weight | Temp.Range | Refrigerant | Shelves | Compressor<br>Power (HP) | 40FT<br>(PCS) | NEMA<br>Config. |
|---------|---------------------------|------------|--------------|------------|-------------|---------|--------------------------|---------------|-----------------|
| GBB-49G | 49*24*35                  | 198        | 276          | 33~38      | R290a       | 4       | 1/3                      | 54            | 5-15P           |
| GBB-61G | 61*24*35                  | 220        | 340          | 33~38      |             |         |                          | 48            |                 |
| GBB-73G | 73*24*35                  | 264        | 374          | 33~38      |             | 6       |                          | 36            |                 |

### Glass Door Back Bar

Model: GBB-49G/GBB-61G/GBB-73G