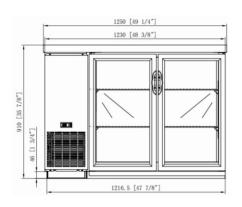

# **PLAN VIEW**

### MAIN DATA

| MODEL   | Product Size (in) (W*D*H) | Net Weight | Gross Weight | Temp.Range | Refrigerant | Shelves | Compressor<br>Power (HP) | 40FT<br>(PCS) | NEMA<br>Config. |
|---------|---------------------------|------------|--------------|------------|-------------|---------|--------------------------|---------------|-----------------|
| GBB-49G | 49*24*35                  | 198        | 276          | 33~38      | R290a       | 4       | 1/3                      | 54            | 5-15P           |
| GBB-61G | 61*24*35                  | 220        | 340          | 33~38      |             |         |                          | 48            |                 |
| GBB-73G | 73*24*35                  | 264        | 374          | 33~38      |             | 6       |                          | 36            |                 |