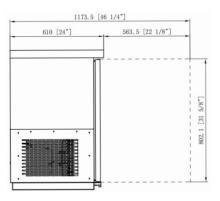

### MAIN DATA

| MODEL   | Product Size (in) (W*D*H) | Net Weight | Gross Weight | Temp.Range | Refrigerant | Shelves | Compressor<br>Power (HP) | 40FT<br>(PCS) | NEMA<br>Config. |
|---------|---------------------------|------------|--------------|------------|-------------|---------|--------------------------|---------------|-----------------|
| GBB-49G | 49*24*35                  | 198        | 276          | 33~38      | R290a       | 4       | 1/3                      | 54            | 5-15P           |
| GBB-61G | 61*24*35                  | 220        | 340          | 33~38      |             |         |                          | 48            |                 |
| GBB-73G | 73*24*35                  | 264        | 374          | 33~38      |             | 6       |                          | 36            |                 |

# **PLAN VIEW**