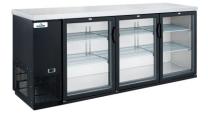

### Glass Door Back Bar

Model: GBB-49G/GBB-61G/GBB-73G

# Description

The Glacier glass door back bar refrigerator is designed to chill and organize beer, soda, juice, and drink mixes in a convenient space-saving cabinet.

Featuring double pane tempered glass on the two doors to help block UV light and safely keep all types of drinks ready to serve. Constructed of commercial-grade body panels in a black textured finish to fit all decors and serving spaces. Precision digital temperature controls allow pinpoint accuracy with temperatures from 33-38°F. Includes either 4 or 6 adjustable and removable wire shelves depending on model.