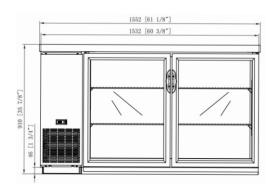

### MAIN DATA

| MODEL   | Product Size (in) (W*D*H) | Net Weight | Gross Weight | Temp.Range | Refrigerant | Shelves | Compressor<br>Power (HP) | 40FT<br>(PCS) | NEMA<br>Config. |
|---------|---------------------------|------------|--------------|------------|-------------|---------|--------------------------|---------------|-----------------|
| GBB-49G | 49*24*35                  | 198        | 276          | 33~38      | R290a       | 4       | 1/3                      | 54            | 5-15P           |
| GBB-61G | 61*24*35                  | 220        | 340          | 33~38      |             |         |                          | 48            |                 |
| GBB-73G | 73*24*35                  | 264        | 374          | 33~38      |             | 6       |                          | 36            |                 |

### Glass Door Back Bar

Model: GBB-49G/GBB-61G/GBB-73G