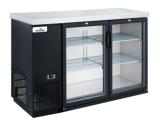

### Glass Door Back Bar

Model: GBB-49G/GBB-61G/GBB-73G

# Description

The Glacier glass door back bar refrigerator is designed to chill and organize beer, soda, juice, and drink mixes in a convenient space-saving cabinet.

Featuring double pane tempered glass on the two doors to help block UV light and safely keep all types of drinks ready to serve. Constructed of commercial-grade body panels in a black textured finish to fit all decors and serving spaces. Precision digital temperature controls allow pinpoint accuracy with temperatures from 33-38°F. Includes either 4 or 6 adjustable and removable wire shelves depending on model.