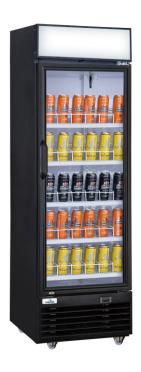

# **Glass Door Merchandiser**

### **Glass Door Merchandiser**

Model: GM-12R/GM-15R/GM-19R

### **Description**

The Glacier glass door merchandiser is designed to showcase a wide variety of merchandise. The merchandiser chills products while offering a stylish display. The bright LED lighting and backlit marquee attracts attention in high traffic areas. With a temperature range of 33°F to 40°F, it chills and safely stores all type of drinks. The digital temperature control LED display allows you to precisely select the desired temperature. Designed with a heavy-duty bottom mounted compressor for efficiency. All merchandisers include adjustable and removable wire shelves with drink dividers to organize drinks of any size.