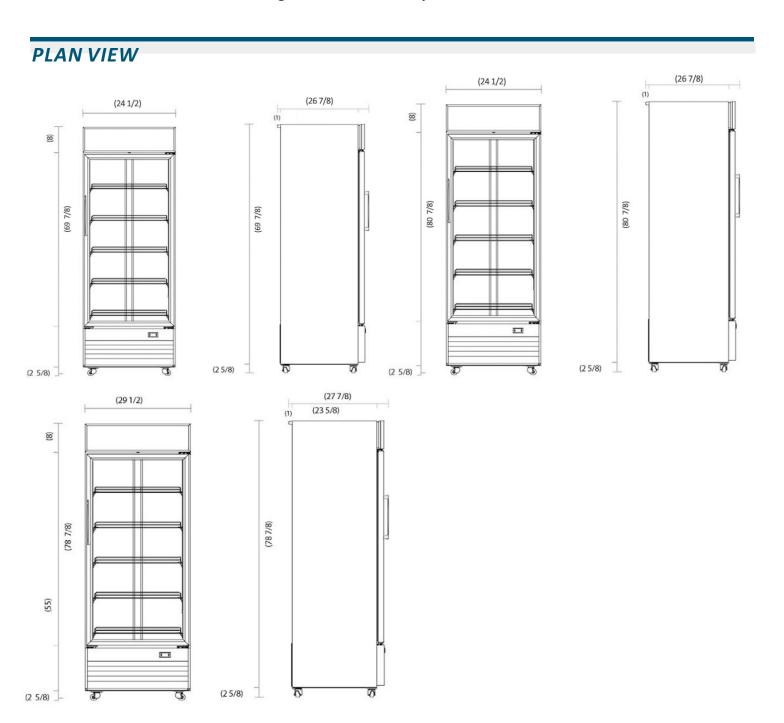

#### MAIN DATA

| MODEL  | Product Size<br>(in)<br>(W*D*H) |     | Gross Weight | Temp.Range | Refrigerant | Shelves | 40FT (PCS) | NEMA<br>Config. | Compress<br>or Power<br>(HP) |
|--------|---------------------------------|-----|--------------|------------|-------------|---------|------------|-----------------|------------------------------|
| GM-12R | 24*26*69                        | 204 | 251          | 33~40      | R290a       | 4       | 51         | 5-15P           | 1/5                          |
| GM-15R | 24*26*80                        | 214 | 281          | 33~40      |             | 4       | 51         |                 |                              |
| GM-19R | 29*27*78                        | 266 | 332          | 33~40      |             | 5       | 45         |                 | 1/3                          |