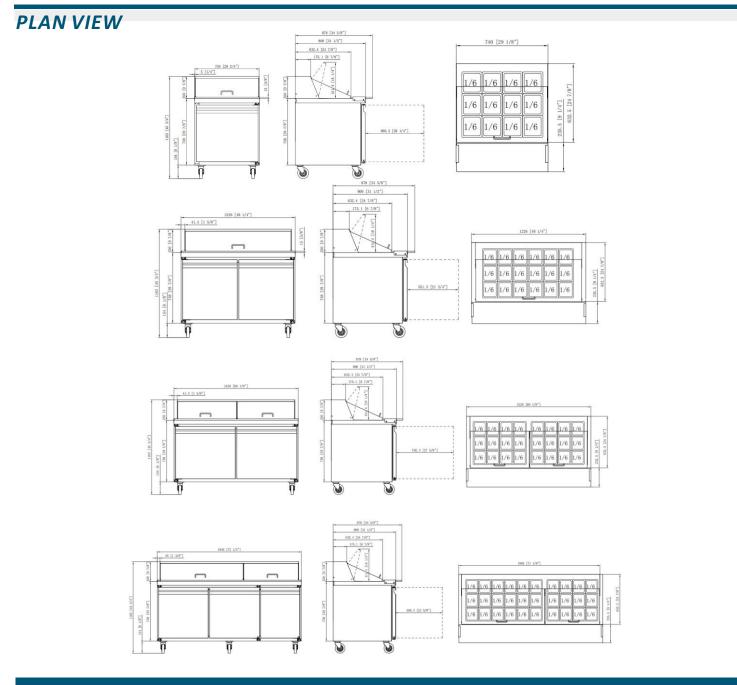

### MAIN DATA

| MODEL     | Product Size<br>(in)<br>(W*D*H) | Net Weight | Gross Weight | Temp.Range<br>(°F) | Shelves | Doors | Compressor<br>Power (HP) | 40FT<br>(PCS) | NEMA<br>Config. |
|-----------|---------------------------------|------------|--------------|--------------------|---------|-------|--------------------------|---------------|-----------------|
| GMT-29-12 | 29*31*45                        | 202        | 272          | - 33~41<br>-       | 1       | 1     | 1/5                      | 56            | - 5-15P<br>-    |
| GMT-48-18 | 48*31*45                        | 231        | 371          |                    | 2       | 2     |                          | 42            |                 |
| GMT-60-24 | 60*31*45                        | 275        | 426          |                    | 2       | 2     |                          | 28            |                 |
| GMT-72-30 | 72*31*45                        | 341        | 505          |                    | 3       | 3     |                          | 26            |                 |