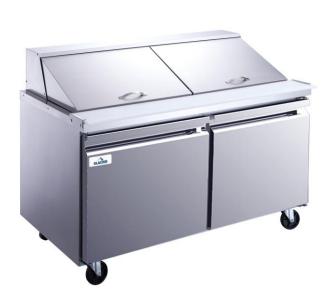

## Mega Top Prep Table

#### **FEATURES:**

- · Stainless steel interior and exterior for durability
- Digital temperature controls with LED display for precise adjustment
- · Ambient temperature: 100.4°F
- · Automatic defrosting
- · Includes 8 1/6 pan containers
- $\cdot$  Recessed door handle for clean styling
- · Heavy-duty bottom mounted compressor
- NSF/ANSI 7 Standard for Commercial Refrigerators and Freezers
- $\cdot$  ETL Listed / ETL Sanitation
- · R290 natural refrigerant
- · 2 year parts & labour warranty
- · 5 year compressor warranty

### Description

The Glacier commercial mega top prep table is constructed with durable brushed stainless steel to handle years of use while being easy to maintain.

It's designed with ample space for food storage and preparation and includes 1/6 pan containers to hold a large assortment of food and toppings. This unit features recessed handles for clean styling. Digital controls fine-tune the desired interior temperature. Foam insulated for consistent temperatures. Self-closing doors for added convenience and ease of use. Auto-defrosting provides lower energy costs and colder temperatures. Includes locking casters for mobility.