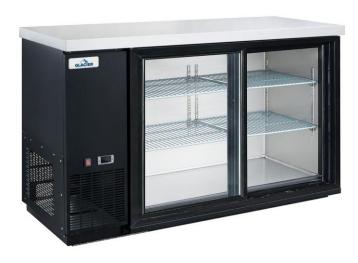

# **Description**

The Glacier sliding door back bar refrigerator is designed to chill and organize beer, soda, juice, and drink mixes in a convenient space-saving cabinet.

Featuring double pane tempered glass on the two doors to help block UV light and safely keep all types of drinks ready to serve. Constructed of commercial-grade body panels in a black textured finish to fit all decors and serving spaces. Precision digital temperature controls allow pinpoint accuracy with temperatures from 33-38°F. Includes either 4 or 6 adjustable and removable wire shelves depending on model.