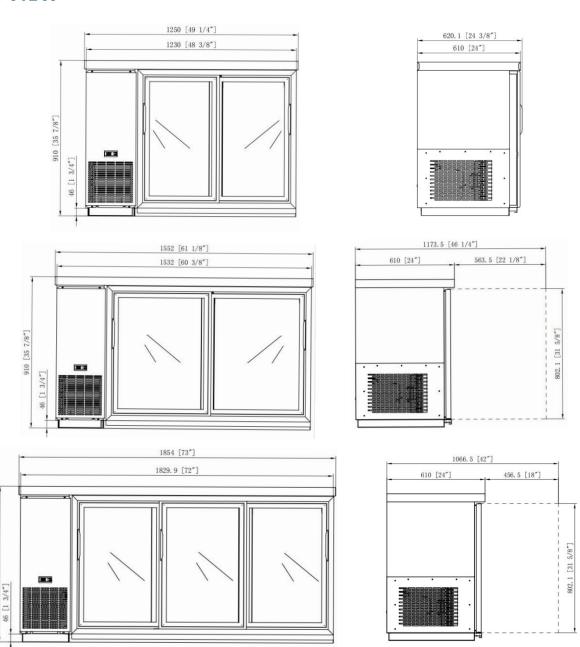

### MAIN DATA

| MODEL     | Product Size | Net Weight | Gross Weight | Temp.Range | Refrigerant | Shelves | Compressor | 40FT  | NEMA    |
|-----------|--------------|------------|--------------|------------|-------------|---------|------------|-------|---------|
|           | (in) (W*D*H) |            |              | (°F)       |             |         | Power (HP) | (PCS) | Config. |
| GBB-49GSD | 49*24*35     | 198        | 280          | 33~38      |             | 1       |            | 54    |         |
| GBB-61GSD | 61*24*35     | 220        | 368          | 33~38      | R290a       | 4       | 1/3        | 48    | 5-15P   |
| GBB-73GSD | 73*24*35     | 264        | 374          | 33~38      |             | 6       |            | 36    |         |

## **PLAN VIEW**

910 [35 7/8"]