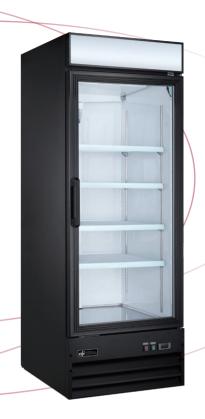

## Refrigerated Merchandisers

C1-27GD

C1-27GD

**Features** 

## Features:

- Evaporator fan motor that stops when door is open to conserve energy
- Removable gasket that is easy to clean and replace
- Adjustable/removable plastic coated wire shelves
  - Shelves can be set-up to hold standard full size hotel pans
- Bottom-mounted cooling unit is easy to remove and clean
- Outstanding temperature preservation reduces energy consumption via foamed-in

- polyurethane cell insulation
- Auto evaporation of defrosting water
- Round corner design for inner bottom shelf to facilitate easy cleaning
- Cold air circulation via fan for temperature balance
- Refrigeration unit holds 33°F to 41°F (-0°C to 5°C)