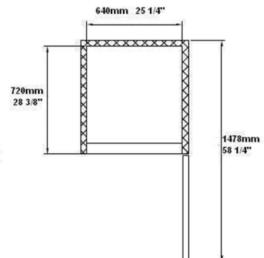

## C1-27GD Specifications

| Model   | Doors | Shelves | Dimension<br>(mm)<br>(inch) |       |        | НР  | Voltage  | Amps | Capacity<br>(L)<br>(Cu Ft.) | Net Weigh<br>(KG)<br>(LBS) | <sup>t</sup> Temperature<br>Range | NEMA<br>Config. |
|---------|-------|---------|-----------------------------|-------|--------|-----|----------|------|-----------------------------|----------------------------|-----------------------------------|-----------------|
|         |       |         | L                           | D     | Н      |     |          |      | (Cart.)                     | (LD3)                      |                                   |                 |
| C1-27GD | 1     | 4       | 721.4                       | 810.3 | 2016.8 | 1/5 | 115/60/1 | 3 -  | 648                         | 160                        | 0.5 ~ 5°C                         | 5-15P 🕦         |
|         |       |         | 28.4                        | 31.9  | 79.4   |     |          |      | 23                          | 353                        | 33 ~ 41°F                         |                 |