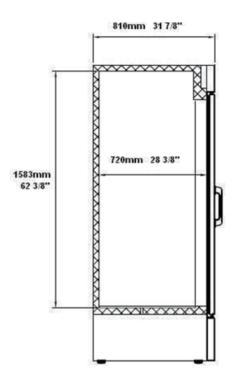

## C1-27GD Specifications

| Model   | Doors | Shelves | Dimension<br>(mm)<br>(inch) |       |        | НР  | Voltage  | Amps | Capacity<br>(L)<br>(Cu Ft.) | Net Weigh<br>(KG)<br>(LBS) | <sup>t</sup> Temperature<br>Range | NEMA<br>Config. |
|---------|-------|---------|-----------------------------|-------|--------|-----|----------|------|-----------------------------|----------------------------|-----------------------------------|-----------------|
|         |       |         | L                           | D     | Н      |     |          |      | (Cart.)                     | (LD3)                      |                                   |                 |
| C1-27GD | 1     | 4       | 721.4                       | 810.3 | 2016.8 | 1/5 | 115/60/1 | 3 -  | 648                         | 160                        | 0.5 ~ 5°C                         | 5-15P 🕦         |
|         |       |         | 28.4                        | 31.9  | 79.4   |     |          |      | 23                          | 353                        | 33 ~ 41°F                         |                 |