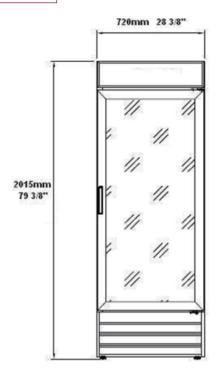

## C1-27GD Specifications

| Model   | Doors | Shelves | Dimension<br>(mm)<br>(inch) |       |        | НР  | Voltage  | Amps | Capacity<br>(L)<br>(Cu Ft.) | Net Weigh<br>(KG)<br>(LBS) | <sup>t</sup> Temperature<br>Range | NEMA<br>Config. |
|---------|-------|---------|-----------------------------|-------|--------|-----|----------|------|-----------------------------|----------------------------|-----------------------------------|-----------------|
|         |       |         | L                           | D     | Н      |     |          |      | (Cart.)                     | (LD3)                      |                                   |                 |
| C1-27GD | 1     | 4       | 721.4                       | 810.3 | 2016.8 | 1/5 | 115/60/1 | 3 -  | 648                         | 160                        | 0.5 ~ 5°C                         | 5-15P 🕦         |
|         |       |         | 28.4                        | 31.9  | 79.4   |     |          |      | 23                          | 353                        | 33 ~ 41°F                         |                 |