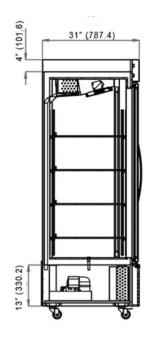

# **Specifications**

| Model      | Doors | Shelves<br>- | Dimension<br>(mm)<br>(inch) |       |      | НР  | Voltage | Amps | Capacity<br>(L)<br>(Cu Ft.) | Net Weight<br>(KG)<br>(LBS) | Temperature<br>Range |
|------------|-------|--------------|-----------------------------|-------|------|-----|---------|------|-----------------------------|-----------------------------|----------------------|
|            |       |              | L                           | D     | Н    |     |         |      | (Cu i t.)                   | (LDS)                       |                      |
| C2-48GD-IS | 2     | 8 -          | 1219                        | 787.4 | 2108 | 1/3 | 110/60  | 7 -  | 1170                        | 206                         | 33 ~ 40°F            |
|            |       |              | 48                          | 31    | 83   |     |         |      | 41.3                        | 454                         | 0.5 ~ 5°C            |