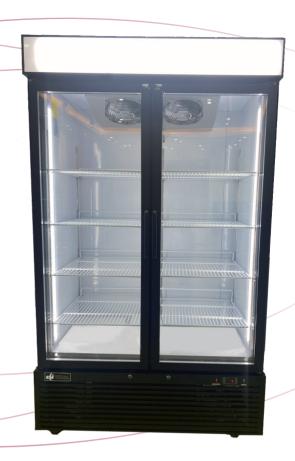

### Features:

- Bottom mount compressor unit for easy maintenance
- Stainless steel interior walls and black powder coated steel for exterior
- LED interior lighting
- Easy to use digital temperature control
- 2 dual pane tempered glass with self close swing doors
- Efficient refrigeration system
- Adjustable steel shelves, each hold up to 90 lbs of weight
- Locked mounted glass doors to keep food safe

- Automatic defrosting system
- Pre-installed casters

# **Specifications**

| Model      | Doors | Shelves<br>- | Dimension<br>(mm)<br>(inch) |       |      | НР  | Voltage | Amps | Capacity<br>(L)<br>(Cu Ft.) | Net Weight<br>(KG)<br>(LBS) | Temperature<br>Range |
|------------|-------|--------------|-----------------------------|-------|------|-----|---------|------|-----------------------------|-----------------------------|----------------------|
|            |       |              | L                           | D     | Н    |     |         |      | (Cu i t.)                   | (LDS)                       |                      |
| C2-48GD-IS | 2     | 8 -          | 1219                        | 787.4 | 2108 | 1/3 | 110/60  | 7 -  | 1170                        | 206                         | 33 ~ 40°F            |
|            |       |              | 48                          | 31    | 83   |     |         |      | 41.3                        | 454                         | 0.5 ~ 5°C            |