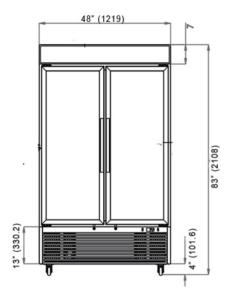

# **Specifications**

| Model      | Doors | Shelves<br>- | Dimension<br>(mm)<br>(inch) |       |      | НР  | Voltage | Amps | Capacity<br>(L)<br>(Cu Ft.) | Net Weight<br>(KG)<br>(LBS) | Temperature<br>Range |
|------------|-------|--------------|-----------------------------|-------|------|-----|---------|------|-----------------------------|-----------------------------|----------------------|
|            |       |              | L                           | D     | Н    |     |         |      | (Cu i t.)                   | (LDS)                       |                      |
| C2-48GD-IS | 2     | 8 -          | 1219                        | 787.4 | 2108 | 1/3 | 110/60  | 7 -  | 1170                        | 206                         | 33 ~ 40°F            |
|            |       |              | 48                          | 31    | 83   |     |         |      | 41.3                        | 454                         | 0.5 ~ 5°C            |