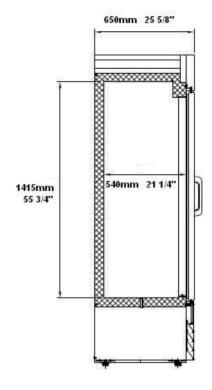

## C2-49GD S

| Model   | Doors | Shelves | Dimension<br>(mm)<br>(inch) |      |      | НР   | Voltage  | Amps   | Capacity<br>(L)<br>(Cu Ft.) | Net Weigh<br>(KG)<br>(LBS) | t<br>Temperature<br>Range | NEMA<br>Config. |
|---------|-------|---------|-----------------------------|------|------|------|----------|--------|-----------------------------|----------------------------|---------------------------|-----------------|
|         |       |         | L                           | D    | Н    |      |          |        | (Curt.)                     | (LD3)                      |                           |                 |
| C2-49GD | 2     | 10      | 1220                        | 650  | 2040 | 1/2+ | 115/60/1 | 10.1 - | 708                         | 170                        | 0.5 ~ 5°C                 | 5-15P 🛈         |
|         |       |         | 48                          | 25.6 | 80.3 |      |          |        | 25                          | 375                        | 33 ~ 41°F                 |                 |