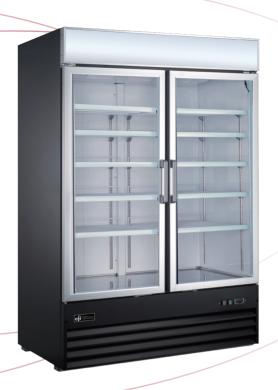

## Refrigerated Merchandisers

C2-49GD

C2-49GD

**Features** 

## Features:

- Evaporator fan motor that stops when door is open to conserve energy
- Removable gasket that is easy to clean and replace
- Adjustable/removable plastic coated wire shelves
  - Shelves can be set-up to hold standard full size hotel pans
- Bottom-mounted cooling unit is easy to remove and clean
- Outstanding temperature preservation reduces energy consumption via foamed-in

- polyurethane cell insulation
- Auto evaporation of defrosting water
- Round corner design for inner bottom shelf to facilitate easy cleaning
- Cold air circulation via fan for temperature balance
- Refrigeration unit holds 33°F to 41°F (-0°C to 5°C)