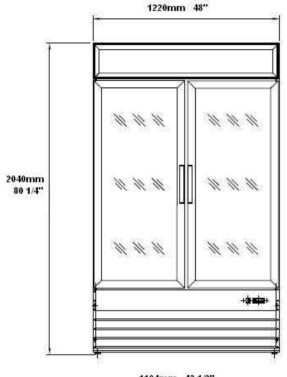

## C2-49GD S

| Model   | Doors | Shelves | Dimension<br>(mm)<br>(inch) |      |      | НР   | Voltage  | Amps   | Capacity<br>(L)<br>(Cu Ft.) | Net Weigh<br>(KG)<br>(LBS) | t<br>Temperature<br>Range | NEMA<br>Config. |
|---------|-------|---------|-----------------------------|------|------|------|----------|--------|-----------------------------|----------------------------|---------------------------|-----------------|
|         |       |         | L                           | D    | Н    |      |          |        | (Curt.)                     | (LD3)                      |                           |                 |
| C2-49GD | 2     | 10      | 1220                        | 650  | 2040 | 1/2+ | 115/60/1 | 10.1 - | 708                         | 170                        | 0.5 ~ 5°C                 | 5-15P 🛈         |
|         |       |         | 48                          | 25.6 | 80.3 |      |          |        | 25                          | 375                        | 33 ~ 41°F                 |                 |