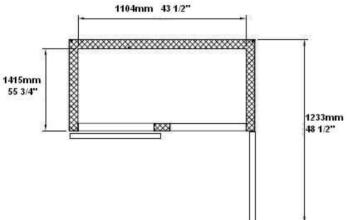

## C2-49GD S

| Model   | Doors | Shelves | Dimension<br>(mm)<br>(inch) |      |      | НР   | Voltage  | Amps   | Capacity<br>(L)<br>(Cu Ft.) | Net Weigh<br>(KG)<br>(LBS) | t<br>Temperature<br>Range | NEMA<br>Config. |
|---------|-------|---------|-----------------------------|------|------|------|----------|--------|-----------------------------|----------------------------|---------------------------|-----------------|
|         |       |         | L                           | D    | Н    |      |          |        | (Curt.)                     | (LD3)                      |                           |                 |
| C2-49GD | 2     | 10      | 1220                        | 650  | 2040 | 1/2+ | 115/60/1 | 10.1 - | 708                         | 170                        | 0.5 ~ 5°C                 | 5-15P 🛈         |
|         |       |         | 48                          | 25.6 | 80.3 |      |          |        | 25                          | 375                        | 33 ~ 41°F                 |                 |