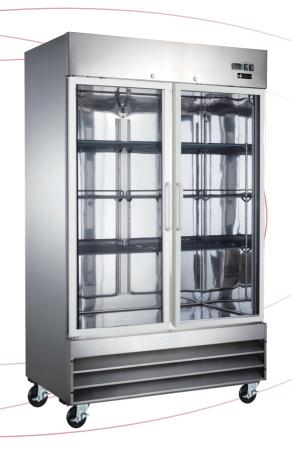

# Refrigerated Merchandisers

C2-54GDCC

C2-54GDCC

**Features** 

#### Features:

- Evaporator fan motor that stops when door is open to conserve energy
- Removable gasket that is easy to clean and replace
- Adjustable/removable plastic coated wire shelves
  - Shelves can be set-up to hold standard full size hotel pans
- Bottom-mounted cooling unit is easy to remove and clean
- Outstanding temperature preservation reduces energy consumption via foamed-in polyurethane cell insulation

- Auto evaporation of defrosting water
- Round corner design for inner bottom shelf to facilitate easy cleaning
- Cold air circulation via fan for temperature balance
- Refrigeration unit holds 33°F to 41°F (-0°C to 5°C)