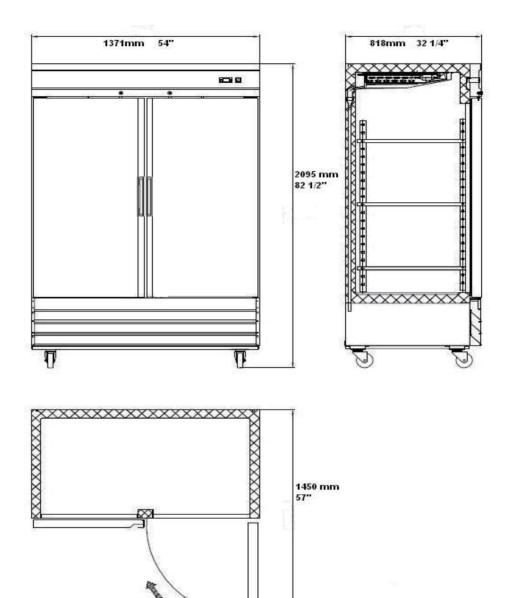

## **Specifications**

| Model     | Doors | Shelves | Dimension<br>(mm)<br>(inch) |      |      | HP   | Voltage  | Amps | Capacity<br>(L)<br>(Cu Ft.) | Net Weight<br>(KG)<br>(LBS) | Temperature<br>Range | NEMA<br>Config.  |
|-----------|-------|---------|-----------------------------|------|------|------|----------|------|-----------------------------|-----------------------------|----------------------|------------------|
|           |       |         | L                           | D    | Н    |      |          |      | (Cu i i.)                   | (LDS)                       |                      |                  |
| C2-54GDCC | 2     | 8       | 1371                        | 818  | 2095 | 1/4+ | 115/60/1 | 4 -  | 1321                        | 224.5                       | 0.5 ~ 5°C            | 5-15P <b>(i)</b> |
|           |       |         | 54                          | 32.2 | 82.5 |      |          |      | 47                          | 458                         | 33 ~ 41°F            |                  |