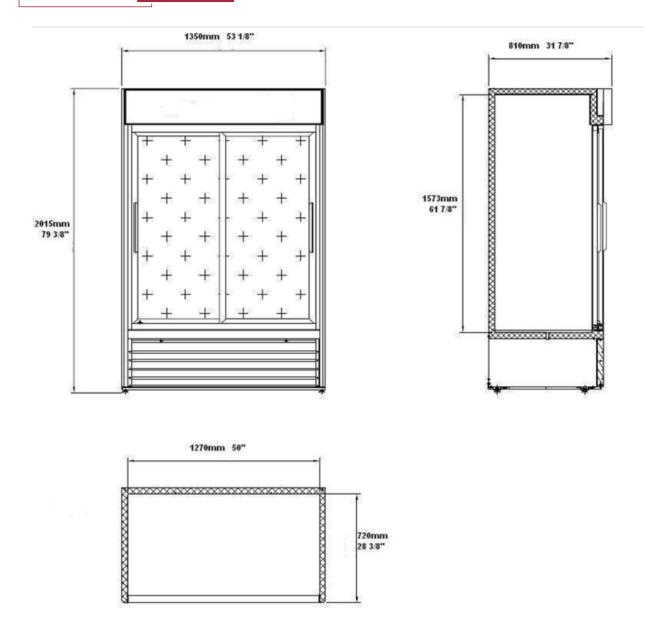

## **Specifications**

| Model    | Doors | Shelves | Dimension<br>(mm)<br>(inch) |      |      | HP   | Voltage  | Amps   | Capacity<br>(L)<br>(Cu Ft.) | Net Weigh <sup>.</sup><br>(KG)<br>(LBS) | t<br>Temperature<br>Range | NEMA<br>Config. |
|----------|-------|---------|-----------------------------|------|------|------|----------|--------|-----------------------------|-----------------------------------------|---------------------------|-----------------|
|          |       |         | L                           | D    | Н    |      |          |        | (0010)                      | (220)                                   |                           |                 |
| C2S-53GD | 2     | 8       | 1350                        | 810  | 2015 | 1/4+ | 115/60/1 | 4.32 - | 1274.3                      | 224.5                                   | 0.5 ~ 5°C                 | 5-15P           |
|          |       |         | 53.1                        | 37.8 | 79.3 |      |          |        | 45                          | 495                                     | 33 ~ 41°F                 |                 |