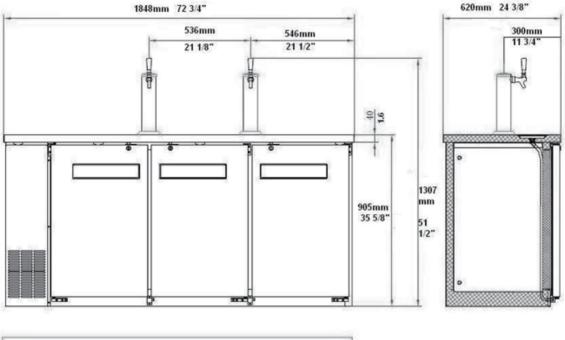

## CBBDD3-72CC Specifications

| Model           | Doors | Dimension<br>(mm)<br>(inch) |       |       | HP   | Voltage  | Amps | Capacity<br>1/2 Barrels | Net Weight<br>(KG)<br>(LBS) | Temperature<br>Range | NEMA<br>Config. |
|-----------------|-------|-----------------------------|-------|-------|------|----------|------|-------------------------|-----------------------------|----------------------|-----------------|
|                 |       | L                           | D     | Н     |      |          |      |                         | (LD3)                       |                      |                 |
| CBBDD3-<br>72CC | 3     | 1851.7                      | 619.8 | 904.2 | 1/3+ | 115/60/1 | 3.96 | 3                       | 174.6                       | 0.5 ~ 5°C            | 5-15P 🕦         |
|                 |       | 72.9                        | 24.4  | 35.6  |      |          |      |                         | 385                         | 33 ~ 41°F            |                 |