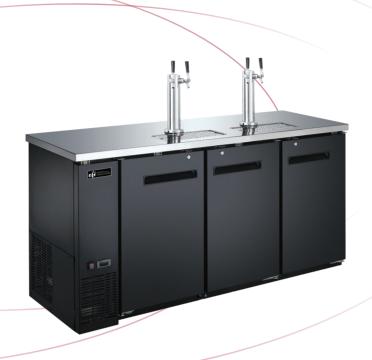

## Back Bar Direct Draw Coolers

CBBDD3-72CC

CBBDD3-72CC

**Features** 

## Features:

- All steel construction with two exterior options
- Exterior covered in an easy to maintain black vinyl
- Counter tops and interiors are made with Type 304 stainless steel
- Recessed handles
- Door equipped with locks for security
- Self-closing doors equipped to stay open when past 90 degrees
- Adjustable/removable plastic coated shelves

- Refrigeration system holds 33°F to 41°F (-0.5°C to 5°C) for optimum food preservation
- Removable door gasket
- Foamed-in polyurethane cell insulation
- Chrome plated taps (2 door unit 1 tap; 3 door unit - 2 taps)