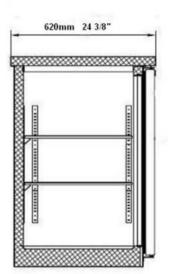

## **Features**

- All steel construction with two exterior options
  - Exterior covered in an easy to maintain black vinyl
- Counter tops and interiors are made with Type 304 stainless steel
- Recessed handles
- Door equipped with locks for security
- Self-closing doors equipped to stay open when past 90 degrees
- Adjustable/removable plastic coated shelves

## Warranty

- 2 year parts and labour; 5 years on compressor
- Specifications subject to change without notice.

| Model           | Doors | Dimension<br>(mm)<br>(inch) |       |       | HP  | Voltage  | Amps | Capacity<br>(L) | Net Weight<br>(KG) | NEMA Config.     |
|-----------------|-------|-----------------------------|-------|-------|-----|----------|------|-----------------|--------------------|------------------|
|                 |       | L                           | D     | Н     |     |          |      | (Cu Ft.)        | (LBS)              |                  |
| CBBDR2-<br>60CC | 2     | 1546.9                      | 619.8 | 904.2 | 1/5 | 115/60/1 | 2.88 | 447.4           | 172.3              | 5-15P <b>(i)</b> |
|                 |       | 60.9                        | 24.4  | 35.6  |     |          |      | 15.8            | 380                |                  |