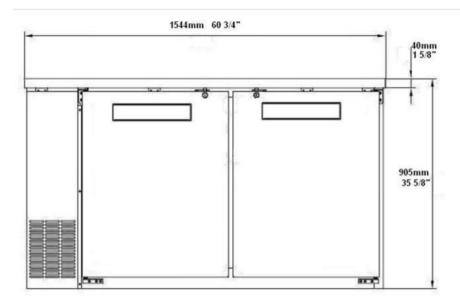

## Warranty

- 2 year parts and labour; 5 years on compressor
- Specifications subject to change without notice.

| Model           | Doors | Dimension<br>(mm)<br>(inch) |       |       | HP  | Voltage  | Amps | Capacity<br>(L) | Net Weight<br>(KG) | NEMA Config.     |
|-----------------|-------|-----------------------------|-------|-------|-----|----------|------|-----------------|--------------------|------------------|
|                 |       | L                           | D     | Н     |     |          |      | (Cu Ft.)        | (LBS)              |                  |
| CBBDR2-<br>60CC | 2     | 1546.9                      | 619.8 | 904.2 | 1/5 | 115/60/1 | 2.88 | 447.4           | 172.3              | 5-15P <b>(i)</b> |
|                 |       | 60.9                        | 24.4  | 35.6  |     |          |      | 15.8            | 380                |                  |