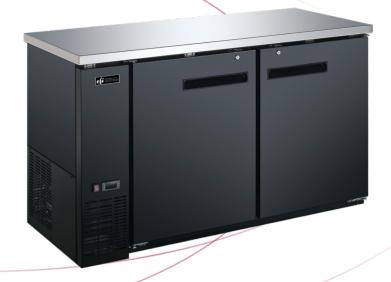

## Back Bar Solid Door Coolers

CBBDR2-60CC

CBBDR2-60CC

**Features** 

## **Features**

- All steel construction with two exterior options
  - Exterior covered in an easy to maintain black vinyl
- Counter tops and interiors are made with Type 304 stainless steel
- Recessed handles
- Door equipped with locks for security
- Self-closing doors equipped to stay open when past 90 degrees
- Adjustable/removable plastic coated shelves

- Refrigeration system holds 33°F to 41°F (-0.5°C to 5°C) for optimum food preservation
- Removable door gasket
- Foamed-in polyurethane cell insulation
- Removable installation board makes it easy to access condenser coil for cleaning and service