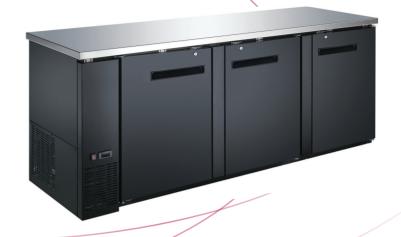

## Back Bar Solid Door Coolers

CBBDR3-90CC

CBBDR3-90CC

Features

## Features:

- All steel construction with two exterior options
  - Exterior covered in an easy to maintain black vinyl
- Counter tops and interiors are made with Type 304 stainless steel
- Recessed handles
- Door equipped with locks for security
- Self-closing doors equipped to stay open when past 90 degrees
- Adjustable/removable plastic coated shelves