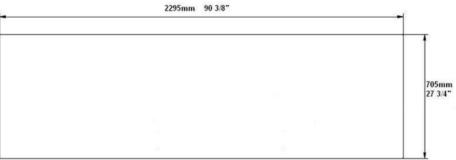

- 2 year parts and labour; 5 years on compressor
- Specifications subject to change without notice

CBBDR3-90CC

Specifications

| Model       | Doors | Dimension<br>(mm)<br>(inch) |       |      | HP   | Voltage  | Amps | Capacity | Net Weight<br>(KG) | NEMA<br>Config. |
|-------------|-------|-----------------------------|-------|------|------|----------|------|----------|--------------------|-----------------|
|             |       | L                           | D     | Н    |      |          |      |          | (LBS)              |                 |
| CBBDR3-90CC | 3     | 2295                        | 705   | 905  | 1/3+ | 115/60/1 | 3.84 | 4 _      | 190                | 5-15P           |
|             |       | 90.4                        | 27.75 | 35.6 |      |          |      |          | 418                |                 |