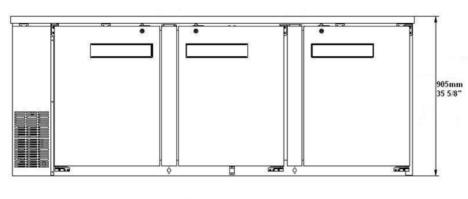

- 2 year parts and labour; 5 years on compressor
- Specifications subject to change without notice

CBBDR3-90CC

Specifications

| Model       | Doors | Dimension<br>(mm)<br>(inch) |       |      | HP   | Voltage  | Amps | Capacity | Net Weight<br>(KG) | NEMA<br>Config. |
|-------------|-------|-----------------------------|-------|------|------|----------|------|----------|--------------------|-----------------|
|             |       | L                           | D     | Н    |      |          |      |          | (LBS)              |                 |
| CBBDR3-90CC | 3     | 2295                        | 705   | 905  | 1/3+ | 115/60/1 | 3.84 | 4 _      | 190                | 5-15P           |
|             |       | 90.4                        | 27.75 | 35.6 |      |          |      |          | 418                |                 |