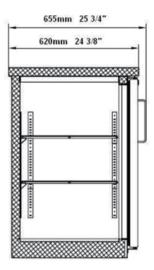

## CBBGD3-72CC Specifications

| Model           | Doors | Dimension<br>(mm)<br>(inch) |       |       | НР  | Voltage  | Amps  | Capacity<br>(L)<br>(Cu Ft.) | Net Weight<br>(KG)<br>(LBS) | Temperature<br>Range | NEMA<br>Config. |
|-----------------|-------|-----------------------------|-------|-------|-----|----------|-------|-----------------------------|-----------------------------|----------------------|-----------------|
|                 |       | L                           | D     | Н     |     |          |       | (041 1.)                    | (200)                       |                      |                 |
| CBBGD3-<br>72CC | 3     | 1851.7                      | 619.8 | 904.2 | 1/3 | 115/60/1 | 7.4 - | 555                         | 174.6                       | 0.5 ~ 3.3°C          | 5-15P 🕦         |
|                 |       | 72.9                        | 24.4  | 35.6  |     |          |       | 19.6                        | 385                         | 33 ~ 38°F            |                 |