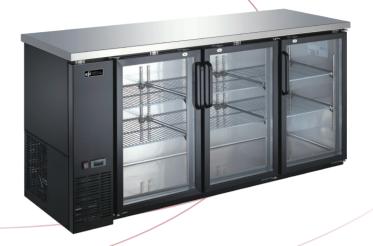

## Back Bar Glass Door Coolers

CBBGD3-72CC

CBBGD3-72CC

**Features** 

## Features:

- All steel construction with two exterior options
- Exterior covered in an easy to maintain black vinyl
- Counter tops and interiors are made with Type 304 stainless steel
- Door equipped with locks for security
- Self-closing doors equipped to stay open when past 90 degrees
- Adjustable/removable plastic coated shelves
- Refrigeration system holds 33°F to 38°F (-0.5°C