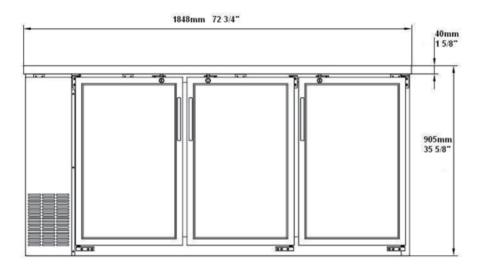

## CBBGD3-72CC Specifications

| Model           | Doors | Dimension<br>(mm)<br>(inch) |       |       | НР  | Voltage  | Amps  | Capacity<br>(L)<br>(Cu Ft.) | Net Weight<br>(KG)<br>(LBS) | Temperature<br>Range | NEMA<br>Config. |
|-----------------|-------|-----------------------------|-------|-------|-----|----------|-------|-----------------------------|-----------------------------|----------------------|-----------------|
|                 |       | L                           | D     | Н     |     |          |       | (041 1.)                    | (200)                       |                      |                 |
| CBBGD3-<br>72CC | 3     | 1851.7                      | 619.8 | 904.2 | 1/3 | 115/60/1 | 7.4 - | 555                         | 174.6                       | 0.5 ~ 3.3°C          | 5-15P 🕦         |
|                 |       | 72.9                        | 24.4  | 35.6  |     |          |       | 19.6                        | 385                         | 33 ~ 38°F            |                 |