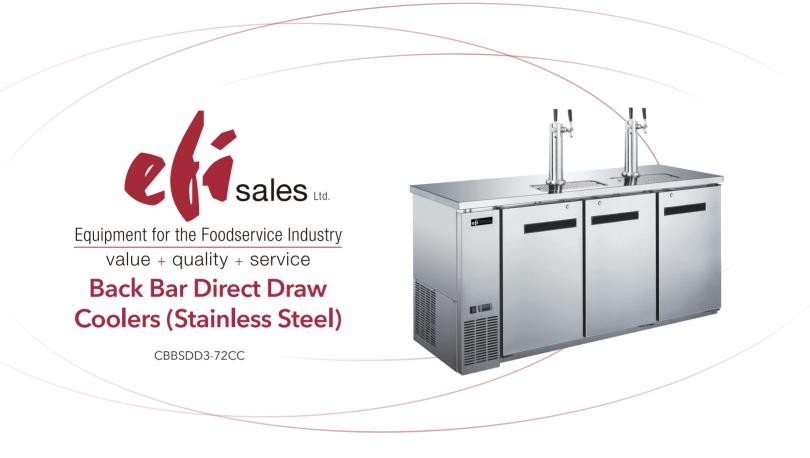

CBBSDD3-72CC Features

## Features:

- All steel construction with two exterior options
- - Exterior front, side and counter covered in stainless steel
- Counter tops and interiors are made with Type 304 stainless steel
- Recessed handles
- Door equipped with locks for security
- Self-closing doors equipped to stay open when past 90 degrees
- Adjustable/removable plastic coated shelves

- Refrigeration system holds 33°F to 41°F (-0.5°C to 5°C) for optimum food preservation
- Removable door gasket
- Foamed-in polyurethane cell insulation
- Chrome plated taps ( 2 door unit 1 tap; 3 door unit - 2 taps)