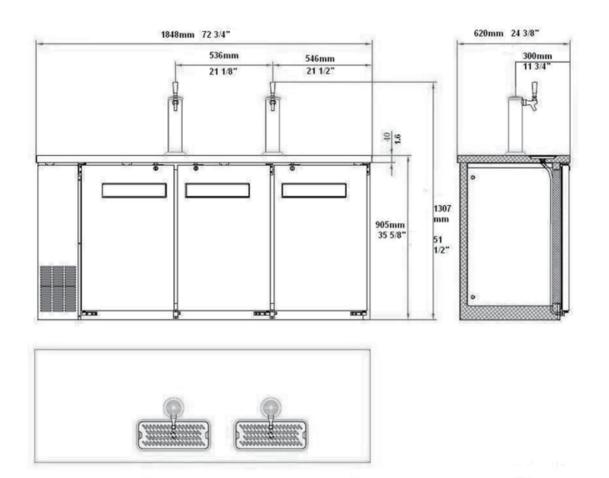

## Warranty:

• Two year parts and labour; Five years on compressor. For full warranty details visit https:// www.efifoodequip.com/warranty-info.php

| Model            | Doors | Dimension<br>(mm)<br>(inch) |       |       | HP   | Voltage  | Amps | Capacity<br>1/2 Barrels | Net Weight<br>(KG)<br>(LBS) | Temperature<br>Range | NEMA<br>Config. |
|------------------|-------|-----------------------------|-------|-------|------|----------|------|-------------------------|-----------------------------|----------------------|-----------------|
|                  |       | L                           | D     | Н     |      |          |      |                         | (LDS)                       |                      |                 |
| CBBSDD3-<br>72CC | 3     | 1851.7                      | 619.8 | 904.2 | 1/3+ | 115/60/1 | 3.96 | 3                       | 174.6                       | 0.5 ~ 5°C            | 5-15P           |
|                  |       | 72.9                        | 24.4  | 35.6  |      |          |      |                         | 385                         | 33 ~ 41°F            |                 |