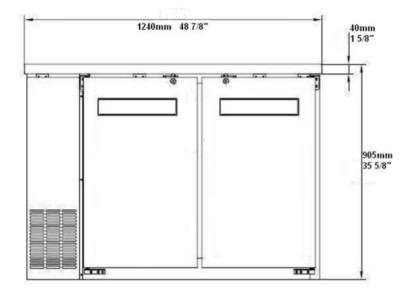

## Warranty

- 2 year parts and labour; 5 years on compressor
- Specifications subject to change without notice.

| Model            | Doors | Dimension<br>(mm)<br>(inch) |       |       | HP  | Voltage  | Amps | Capacity<br>(L)<br>(Cu Ft.) | Net Weight<br>(KG)<br>(LBS) | NEMA Config. |
|------------------|-------|-----------------------------|-------|-------|-----|----------|------|-----------------------------|-----------------------------|--------------|
|                  |       | L                           | D     | Н     |     |          |      | (Cu i i.)                   | (LD3)                       |              |
| CBBSDR2-<br>48CC | 2     | 1242.1                      | 619.8 | 904.2 | 1/5 | 115/60/1 | 3    | 546                         | 142.8                       | 5-15P (i)    |
|                  |       | 48.9                        | 24.4  | 35.6  |     |          |      | 19                          | 315                         |              |