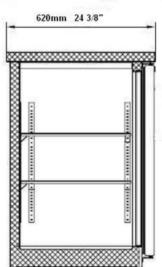

## **Features**

- All steel construction with two exterior options
  - Exterior front, side and counter covered in stainless steel
- Counter tops and interiors are made with Type 304 stainless steel
- Recessed handles
- Door equipped with locks for security
- Self-closing doors equipped to stay open when past 90 degrees
- Adjustable/removable plastic coated shelves

## Warranty

- 2 year parts and labour; 5 years on compressor
- Specifications subject to change without notice.

| Model            | Doors | Dimension<br>(mm)<br>(inch) |       |       | HP  | Voltage  | Amps | Capacity<br>(L)<br>(Cu Ft.) | Net Weight<br>(KG)<br>(LBS) | NEMA Config. |
|------------------|-------|-----------------------------|-------|-------|-----|----------|------|-----------------------------|-----------------------------|--------------|
|                  |       | L                           | D     | Н     |     |          |      | (Cu i i.)                   | (LD3)                       |              |
| CBBSDR2-<br>48CC | 2     | 1242.1                      | 619.8 | 904.2 | 1/5 | 115/60/1 | 3    | 546                         | 142.8                       | 5-15P (i)    |
|                  |       | 48.9                        | 24.4  | 35.6  |     |          |      | 19                          | 315                         |              |