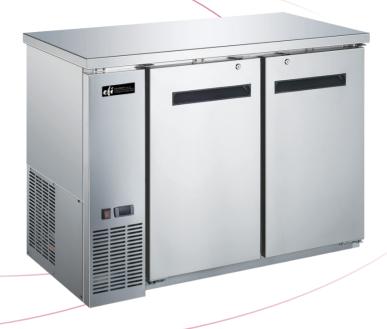

## Back Bar Solid Door Coolers (Stainless Steel)

CBBSDR2-48CC

CBBSDR2-48CC

**Features** 

## **Features**

- All steel construction with two exterior options
  - Exterior front, side and counter covered in stainless steel
- Counter tops and interiors are made with Type 304 stainless steel
- Recessed handles
- Door equipped with locks for security
- Self-closing doors equipped to stay open when past 90 degrees
- Adjustable/removable plastic coated shelves