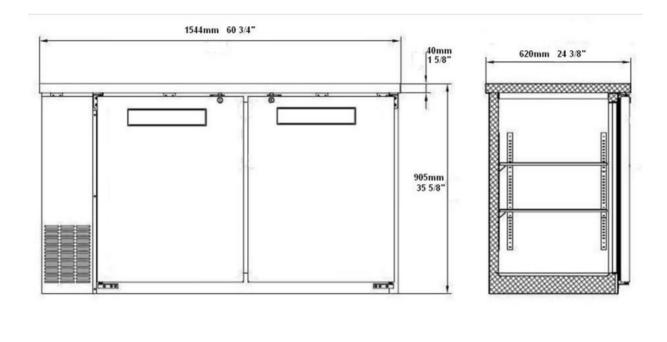

## Warranty

- 2 year parts and labour; 5 years on compressor
- Specifications subject to change without notice.

| Model            | Doors | Dimension<br>(mm)<br>(inch) |       |       | HP  | Voltage  | Amps | Capacity<br>(L)<br>(Cu Ft.) | Net Weight<br>(KG)<br>(LBS) | NEMA Config. |
|------------------|-------|-----------------------------|-------|-------|-----|----------|------|-----------------------------|-----------------------------|--------------|
|                  |       | L                           | D     | Н     |     |          |      | (Cu i i.)                   | (LDS)                       |              |
| CBBSDR2-<br>60CC | 2     | 1546.9                      | 619.8 | 904.2 | 1/5 | 115/60/1 | 2.88 | 447.4                       | 172.3                       | 5-15P 🛈      |
|                  |       | 60.9                        | 24.4  | 35.6  |     |          |      | 15.8                        | 380                         |              |