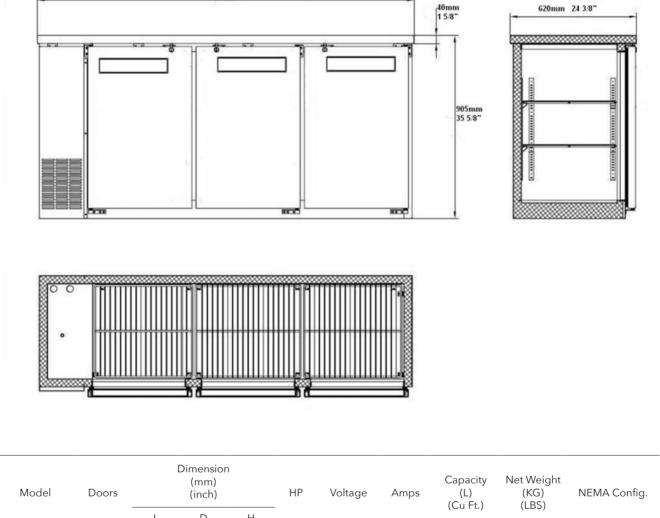

## Warranty

- 2 year parts and labour; 5 years on compressor
- Specifications subject to change without notice.

1848mm 72 3/4"

|                  |   |        |       |       |     |          |      | (Cu Ft.) | (LBS) |         |
|------------------|---|--------|-------|-------|-----|----------|------|----------|-------|---------|
|                  |   | L      | D     | Н     |     |          |      | (6011.)  | (200) |         |
| CBBSDR3-<br>72CC | 3 | 1851.7 | 619.8 | 904.2 | 1/2 | 115/60/1 | 3.96 | 555      | 186   | 5-15P 🛈 |
|                  |   | 72.9   | 24.4  | 35.6  |     |          |      | 19.6     | 410   |         |
|                  |   |        |       |       |     |          |      |          |       |         |