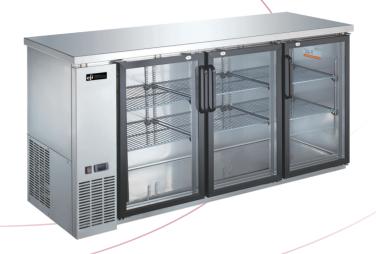

## Back Bar Glass Door Coolers (Stainless Steel)

CBBSGD3-72CC

CBBSGD3-72CC

**Features** 

## Features:

- All steel construction with two exterior options
- Exterior front, side and counter covered in stainless steel
- Counter tops and interiors are made with Type 304 stainless steel
- Door equipped with locks for security
- Self-closing doors equipped to stay open when past 90 degrees
- Adjustable/removable plastic coated shelves
- Refrigeration system holds 33°F to 38°F (-0.5°C