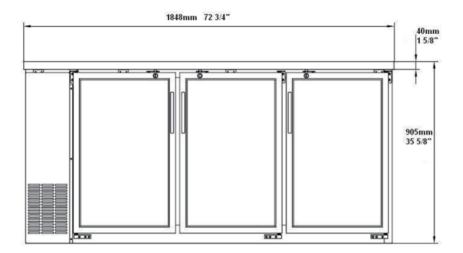

## CBBSGD3-72CC Specifications

| Model            | Doors | Dimension<br>(mm)<br>(inch) |       |       | HP  | Voltage  | Amps | Capacity<br>(L)<br>(Cu Ft.) | Net Weight<br>(KG)<br>(LBS) | Temperature<br>Range | NEMA<br>Config. |
|------------------|-------|-----------------------------|-------|-------|-----|----------|------|-----------------------------|-----------------------------|----------------------|-----------------|
|                  |       | L                           | D     | Н     |     |          |      | (3411.)                     | (LD3)                       |                      |                 |
| CBBSGD3-<br>72CC | 3     | 1851.7                      | 619.8 | 904.2 | 1/3 | 115/60/1 | 7.4  | 555                         | 174.6                       | 0.5 ~ 3.3°C          | 5-15P           |
|                  |       | 72.9                        | 24.4  | 35.6  |     |          |      | 19.6                        | 385                         | 33 ~ 38°F            |                 |