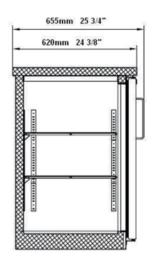

## CBBSGD3-72CC Specifications

| Model            | Doors | Dimension<br>(mm)<br>(inch) |       |       | HP  | Voltage  | Amps | Capacity<br>(L)<br>(Cu Ft.) | Net Weight<br>(KG)<br>(LBS) | Temperature<br>Range | NEMA<br>Config. |
|------------------|-------|-----------------------------|-------|-------|-----|----------|------|-----------------------------|-----------------------------|----------------------|-----------------|
|                  |       | L                           | D     | Н     |     |          |      | (3411.)                     | (LD3)                       |                      |                 |
| CBBSGD3-<br>72CC | 3     | 1851.7                      | 619.8 | 904.2 | 1/3 | 115/60/1 | 7.4  | 555                         | 174.6                       | 0.5 ~ 3.3°C          | 5-15P           |
|                  |       | 72.9                        | 24.4  | 35.6  |     |          |      | 19.6                        | 385                         | 33 ~ 38°F            |                 |