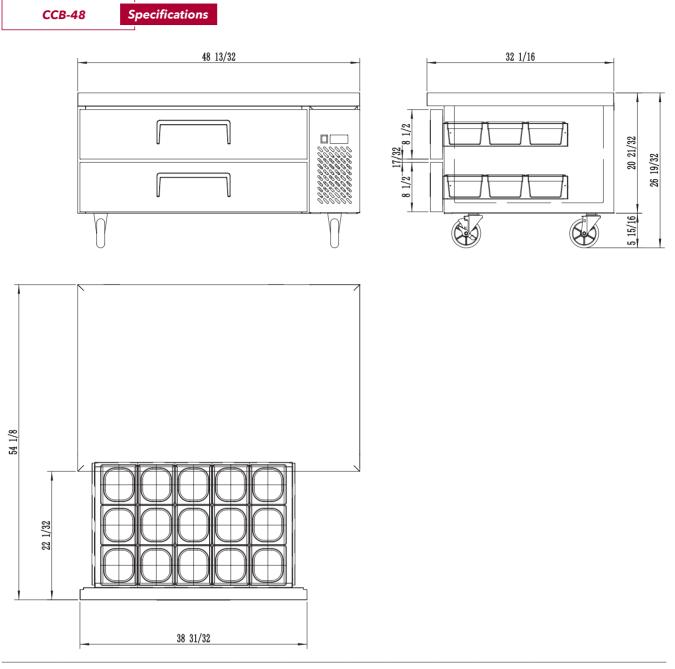

## Warranty:

- Two year parts and labour; Five years on compressor
- Specifications subject to change without notice

| Model  | Refrigerant | Drawers | Dimension<br>(mm)<br>(inch) |      |      | HP    | Voltage | Amps | Capacity<br>(L)<br>(Cu Ft.) | Net<br>Weight<br>(KG) | Temperature<br>Range |
|--------|-------------|---------|-----------------------------|------|------|-------|---------|------|-----------------------------|-----------------------|----------------------|
|        |             |         | L                           | D    | Н    |       |         |      | (Cu Ft.)                    | (LBS)                 | 5                    |
| CCB-48 | R290        | 2       | 1230                        | 815  | 520  | 1 //  | 115/60  | 2.3  | 218                         | 100                   | 1 ~ 3°C              |
|        |             |         | 48.4                        | 32.1 | 20.5 | - 1/6 |         |      | 7.7                         | 220                   | 33 ~ 38°F            |