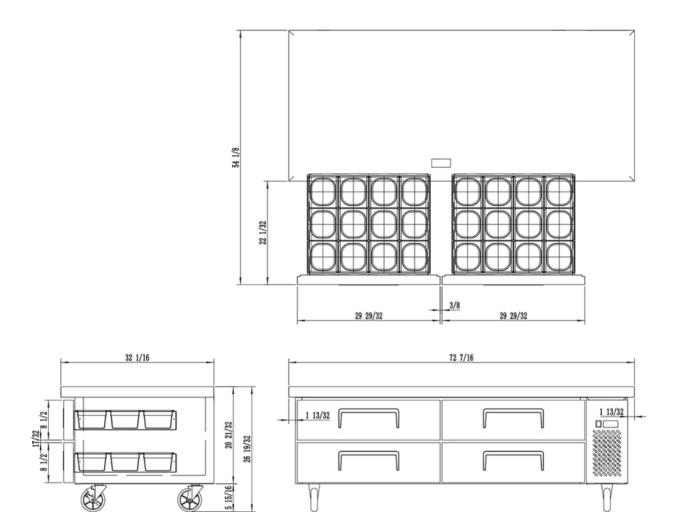

## Warranty:

- Two year parts and labour; Five years on compressor
- Specifications subject to change without notice

| Model  | Refrigerant | Drawers | Dimension<br>(mm)<br>(inch) |      |      | HP    | Voltage | Amps | Capacity<br>(L)<br>(Cu Ft.) | Net<br>Weight | Temperature<br>Range |
|--------|-------------|---------|-----------------------------|------|------|-------|---------|------|-----------------------------|---------------|----------------------|
|        |             |         | L                           | D    | Н    |       |         |      | (Cu Ft.)                    | (KG)<br>(LBS) | ago                  |
| CCB-72 | R290        | 4       | 1840                        | 815  | 520  | - 1/6 | 115/60  | 2.3  | 343                         | 136           | 1 ~ 3°C              |
| CCB-72 |             |         | 72.4                        | 32.1 | 20.5 | - 170 |         |      | 12.1                        | 299           | 33 ~ 38°F            |