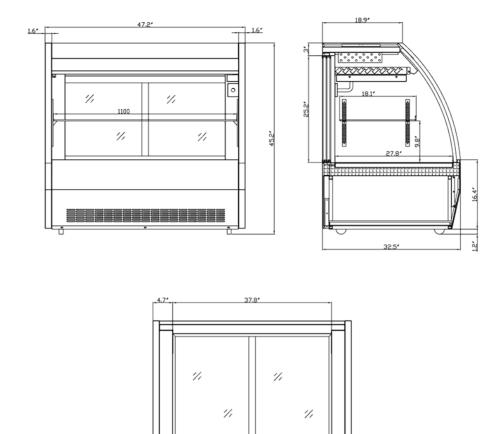

## Refrigerated Deli Cases - Curved Glass

CDC-1200B

## CDC-1200B Specifications

| Model     | Doors | Shelves | Cabinet Dimensions<br>(inches)<br>(mm) |               |              | Capacity<br>(L) | HP  | Voltage | Amps | Net<br>Weight<br>(KG) | NEMA<br>Config. |
|-----------|-------|---------|----------------------------------------|---------------|--------------|-----------------|-----|---------|------|-----------------------|-----------------|
|           |       |         | L                                      | D             | Н            | — (Cu Ft.)      |     |         |      | (LBS)                 | conng.          |
| CDC-1200B | 2     | 1       | 47.2<br>1199                           | 32.5<br>825.5 | 45.2<br>1148 | 508<br>18       | 1/3 | 110/60  | 5    | 225<br>496            | 5-15P           |