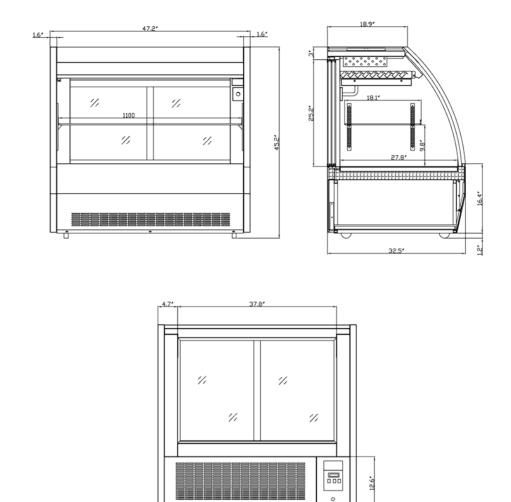

## CDC-1200S Specifications

| Model     | Doors | Shelves | Cabinet Dimensions<br>(inches)<br>(mm) |               |              | Capacity<br>(L) | HP  | Voltage | Amps | Net<br>Weight<br>(KG) | NEMA<br>Config. |
|-----------|-------|---------|----------------------------------------|---------------|--------------|-----------------|-----|---------|------|-----------------------|-----------------|
|           |       |         | L                                      | D             | Н            | — (Cu Ft.)      |     |         |      | (LBS)                 | cog.            |
| CDC-1200S | 2     | 1       | 47.2<br>1199                           | 32.5<br>825.5 | 45.2<br>1148 | 508<br>18       | 1/3 | 110/60  | 5    | 225<br>496            | 5-15P           |