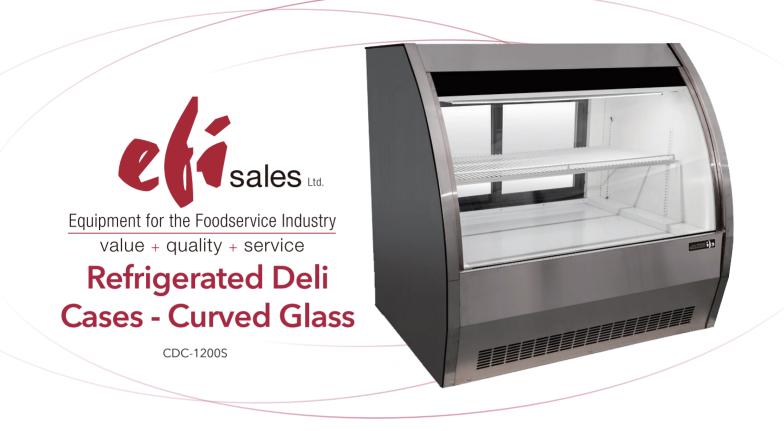

Features:

- Curved double glazed safety glass with Low-E film inside of glass
- CABINET CONSTRUCTION
  - ° Exterior stainless steel
  - ° Interior coated metal
- Refrigeration system: gravity coil
- R290 refrigeration system provides high humidty environment for exceptional preservation of meats and deli products.
- Refrigeration system holds 32°F to 43°F (0°C to 6°C).

- Electronic control system: adjustable temperature set point and defrost frequency
- Error codes to diagnose service issues
- Adjustable, heavy duty PVC coated shelves
- Standard casters
- Easily accessible condenser coil for cleaning, and easy service access
- LED illumination