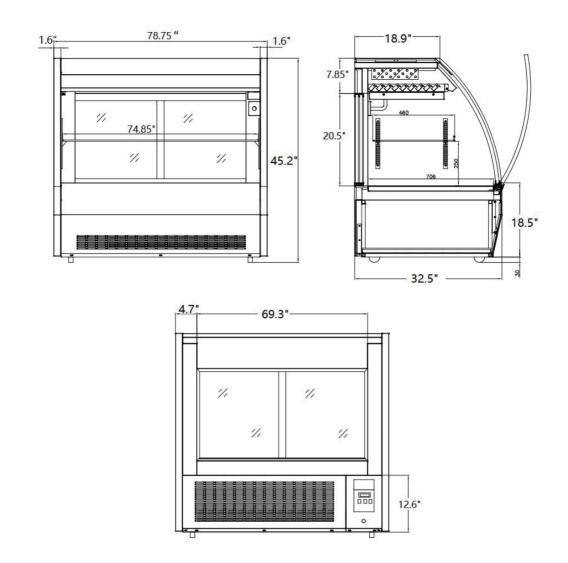

## CDC-2000B-F Spec

Specifications

| Model       | Doors | Shelves | Cabinet Dimensions<br>(inches)<br>(mm) |               |              | Capacity<br>(L) | HP  | Voltage | Amps | Net<br>Weight<br>(KG) | NEMA<br>Config. |
|-------------|-------|---------|----------------------------------------|---------------|--------------|-----------------|-----|---------|------|-----------------------|-----------------|
|             |       |         | L                                      | D             | Н            | — (Cu Ft.)      |     |         |      | (LBS)                 | 5               |
| CDC-2000B-F | 2     | 1       | 78.7<br>1999                           | 32.5<br>825.5 | 45.2<br>1148 | 903<br>32       | 1/2 | 110/60  | 6    | 286<br>630            | 5-15P           |