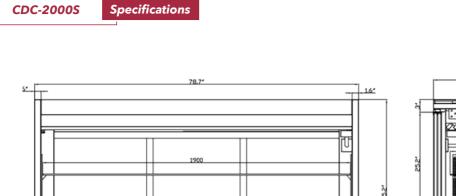

Warranty:

 Two year parts and labour;
Five years on compressor.
For full warranty details visit https://www.efifoodequip.
com/warranty-info.php

ويتركروا والمراجع

ð

18.9\*

| Model     | Doors | Shelves _ | Cabinet Dimensions<br>(inches)<br>(mm) |               |              | Capacity<br>(L) | HP  | Voltage | Amps | Net<br>Weight<br>(KG) | NEMA Config. |
|-----------|-------|-----------|----------------------------------------|---------------|--------------|-----------------|-----|---------|------|-----------------------|--------------|
|           |       |           | L                                      | D             | Н            | — (Cu Ft.)      |     |         |      | (LBS)                 |              |
| CDC-2000S | 2     | 1         | 78.7<br>1999                           | 32.5<br>825.5 | 45.2<br>1148 | 903<br>32       | 1/2 | 110/60  | 6    | 286<br>630            | 5-15P        |