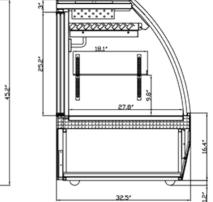

Warranty:

 Two year parts and labour;
Five years on compressor.
For full warranty details visit https://www.efifoodequip.
com/warranty-info.php

ويتركروا والمراجع

ð

18.9\*

| Model     | Doors | Shelves _ | Cabinet Dimensions<br>(inches)<br>(mm) |               |              | Capacity<br>(L) | HP  | Voltage | Amps | Net<br>Weight<br>(KG) | NEMA Config. |
|-----------|-------|-----------|----------------------------------------|---------------|--------------|-----------------|-----|---------|------|-----------------------|--------------|
|           |       |           | L                                      | D             | Н            | — (Cu Ft.)      |     |         |      | (LBS)                 |              |
| CDC-2000S | 2     | 1         | 78.7<br>1999                           | 32.5<br>825.5 | 45.2<br>1148 | 903<br>32       | 1/2 | 110/60  | 6    | 286<br>630            | 5-15P        |