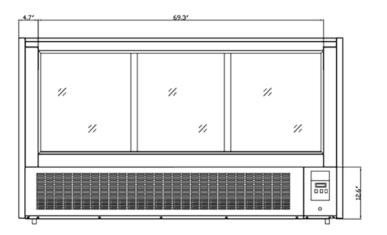

Warranty:

 Two year parts and labour;
Five years on compressor.
For full warranty details visit https://www.efifoodequip.
com/warranty-info.php

ويتركروا والمراجع

ð

18.9\*

| Model     | Doors | Shelves _ | Cabinet Dimensions<br>(inches)<br>(mm) |               |              | Capacity<br>(L) | HP  | Voltage | Amps | Net<br>Weight<br>(KG) | NEMA Config. |
|-----------|-------|-----------|----------------------------------------|---------------|--------------|-----------------|-----|---------|------|-----------------------|--------------|
|           |       |           | L                                      | D             | Н            | — (Cu Ft.)      |     |         |      | (LBS)                 |              |
| CDC-2000S | 2     | 1         | 78.7<br>1999                           | 32.5<br>825.5 | 45.2<br>1148 | 903<br>32       | 1/2 | 110/60  | 6    | 286<br>630            | 5-15P        |