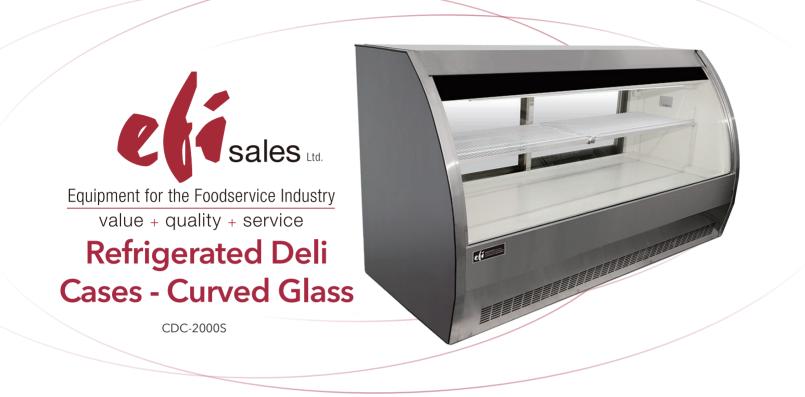

Features:

- Curved double glazed safety glass with Low-E film inside of glass
- CABINET CONSTRUCTION
  - Exterior stainless steel
  - ° Interior coated metal
- Refrigeration system: gravity coil
- R290 refrigeration system provides high humidty environment for exceptional preservation of meats and deli products.
- Refrigeration system holds 32°F to 43°F (0°C to 6°C).

- Electronic control system: adjustable temperature set point and defrost frequency
- Error codes to diagnose service issues
- Adjustable, heavy duty PVC coated shelves
- Standard casters
- Easily accessible condenser coil for cleaning, and easy service access
- LED illumination