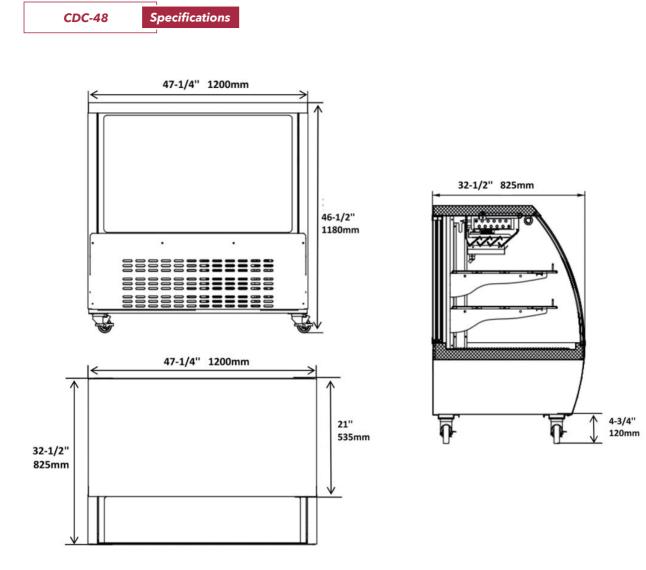

## Warranty:

Two year parts and labour;
Five years on compressor.
For full warranty details visit
https://www.efifoodequip.
com/warranty-info.php

| Model  | Doors | Shelves | Cabinet Dimensions<br>(inches)<br>(mm) |               |              | Capacity<br>(L) | HP   | Voltage  | Amps | Net<br>Weight<br>(KG) | NEMA Config. |
|--------|-------|---------|----------------------------------------|---------------|--------------|-----------------|------|----------|------|-----------------------|--------------|
|        |       |         | L                                      | D             | Н            | — (Cu Ft.)      |      |          |      | (LBS)                 |              |
| CDC-48 | 2     | 4       | 47-1/4<br>1200                         | 32-1/2<br>825 | 46.5<br>1180 | 508<br>18       | 1/3+ | 115/60/1 | 3.12 | 195<br>400            | 5-15P        |