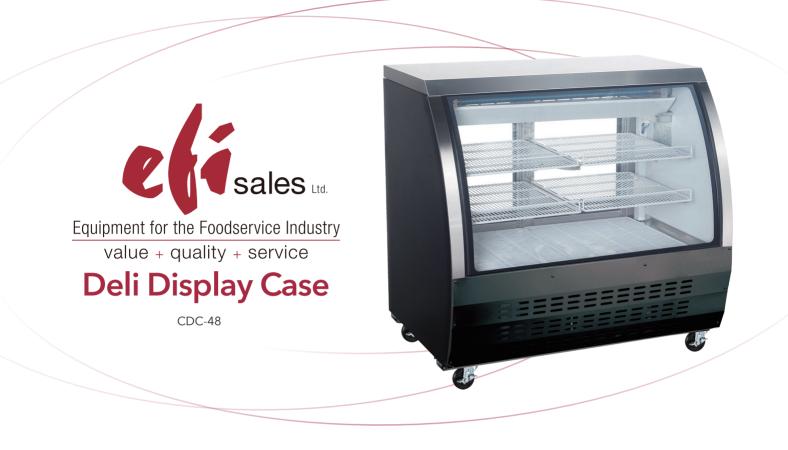

## Features:

- CABINET CONSTRUCTION
  - ° Exterior coated steel
  - Interior attractive, aluminum liner with stainless steel floor.
- Rounded corner design inside of the cabinet makes it easy to clean the inside storage room
- Standard door features:
- Double pane, curved tempered frontal glass
- Refrigeration system: Gravity coil

- R290 refrigeration system provides high humidty environment for exceptional preservation of meats and deli products.
- Refrigeration system holds 32°F to 43°F (0°C to 6°C).
- Electronic control system: Adjustable temperature set point and defrost frequency
- Error codes to diagnose service issues
- Shelf: Adjustable, heavy duty PVC coated shelves

- Standard heavy-duty casters make it easy to move and clean underneath
- Easily accessible condenser coil for cleaning, and easy service access
- LED illumination